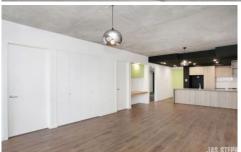

- 2 bedrooms with built in robes
- Kitchen with stainless steel appliances
- Large open plan living zone with study space
- 2 fully tiled bathrooms
- Generously sized balcony
- Heating and cooling
- Timber floor boards and exposed concrete ceilings
- Undercover car space