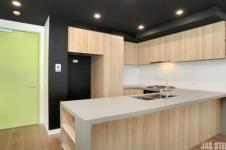

- 2 bedrooms with built in robes
- Kitchen with stainless steel appliances
- Large open plan living zone with study space
- 2 fully tiled bathrooms
- Generously sized balcony
- Heating and cooling
- Timber floor boards and exposed concrete ceilings
- Undercover car space