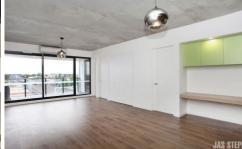

- 2 bedrooms with built in robes
- Kitchen with stainless steel appliances
- Large open plan living zone with study space
- 2 fully tiled bathrooms
- Generously sized balcony
- Heating and cooling
- Timber floor boards and exposed concrete ceilings
- Undercover car space