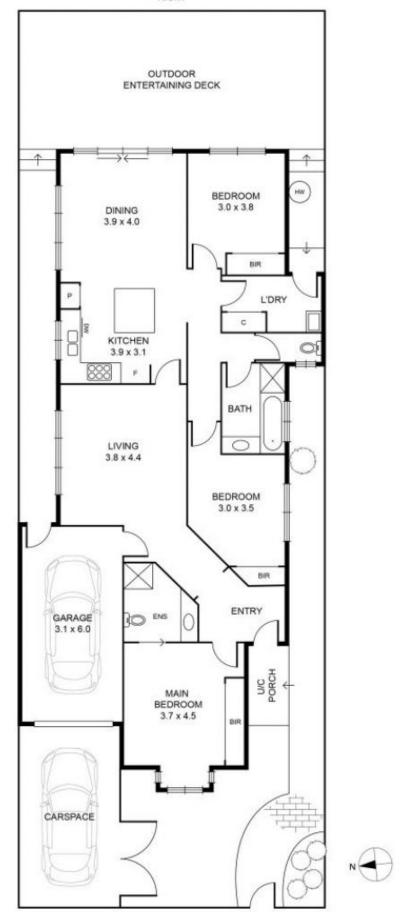

## 15 Coronation Street Kingsville VIC

Behind the cute façade lives a comfortable and well cared for family home.

With some lovely features and a great kitchen the house is located within a 10 minute walk to West Footscray Station, close to Seddon and Yarraville Villages, local parks and many local amenities.

Neatly presented the house comprises of;

- Stylish kitchen with gas cooking, a dishwasher and ample storage and bench space
- Open plan dining/kitchen opens onto the large rear deck
- Master bedroom with ensuite and built in robe
- Two further good sized bedrooms with built in robes
- Central Bathroom with bathtub and separate toilet
- Separate Laundry
- Ducted heating
- Evaporative Cooling

## 15 CORONATION STREET, KINGSVILLE

R.O.W