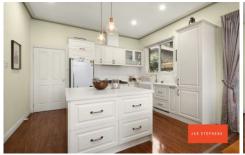

Neatly presented the house comprises of;

- Stylish kitchen with gas cooking, a dishwasher and ample storage and bench space
- Open plan dining/kitchen opens onto the large rear deck
- Master bedroom with ensuite and built in robe
- Two further good sized bedrooms with built in robes
- Central Bathroom with bathtub and separate toilet
- Separate Laundry
- Ducted heating
- Evaporative Cooling