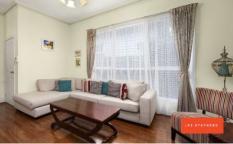

Neatly presented the house comprises of;

- Stylish kitchen with gas cooking, a dishwasher and ample storage and bench space
- Open plan dining/kitchen opens onto the large rear deck
- Master bedroom with ensuite and built in robe
- Two further good sized bedrooms with built in robes
- Central Bathroom with bathtub and separate toilet
- Separate Laundry
- Ducted heating
- Evaporative Cooling