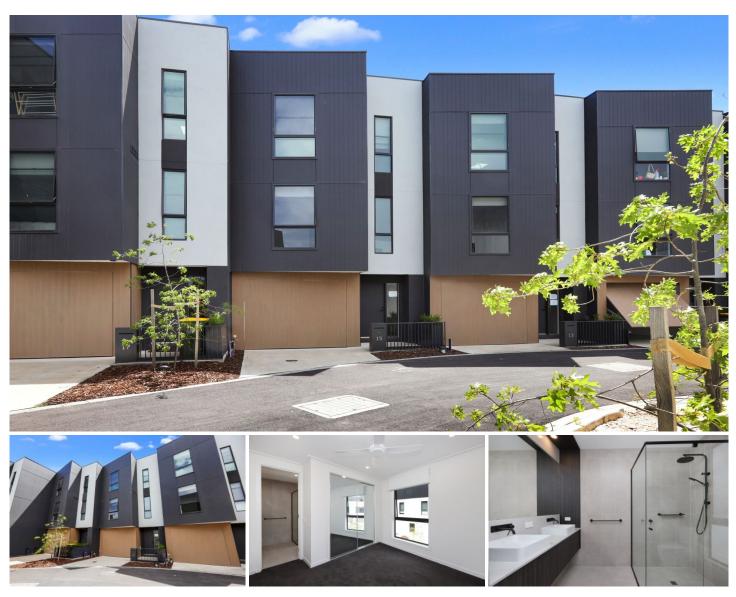

## **15 Woollen Way Yarraville VIC**

Tri-level, three bedroom, two bathroom townhouse with two car garage, offering expansive views over the lush green golf course and looking to the Westgate bridge in the distance. Opulent living offering comfort, privacy and all the benefits of Yarraville living.

- All bedroooms located on middle level with robes, ceiling fans and split systems

- Generous master bedroom with built in robe and stunning ensuite with huge shower and double basins

- Sparkling central bathroom with oversized shower

- Top level features open living with gorgeous kitchen with induction cooking, electric oven and dishwasher

- Gorgeous balcony with stunning views

- Double garage and ample storage with remote access and bike rack

- European laundry, and clothesline provided
- Split system heating and air conditioning

3 🛤 2 🚰 2 🛱

View : https://www.jasstephens.com.au/7856617

Amanda Lawrence 0478135950