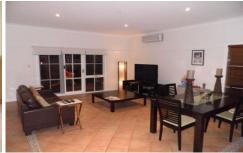

## Comprising of:

- Four large bedrooms with built in robes
- Master with walk in robe and split system heating and cooling
- Two-way central bathroom with separate bath and shower
- Open plan family room with split system cooling
- Big kitchen features gas cooking, a dishwasher, granite bench tops
- Large formal dining area