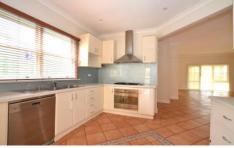

## Comprising of:

- Four large bedrooms with built in robes
- Master with walk in robe and split system heating and cooling
- Two-way central bathroom with separate bath and shower
- Open plan family room with split system cooling
- Big kitchen features gas cooking, a dishwasher, granite bench tops
- Large formal dining area