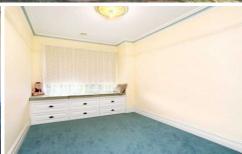

## 10 John Liston Drive Newport VIC

With heritage features including lead light glass windows and decorative ceiling roses to add that stylish touch, this home offers comfort and space throughout.

- \* 3 bedrooms master bedroom with ensuite, walk in robe and french doors leading to the balcony
- \* 2nd and 3rd bedrooms both with built in robes and offer city views from the balcony. The 3rd bedroom also features a delightful window seat with 6 drawers
- \* Spacious light filled lounge room
- \* Stylish kitchen with stainless steel appliances including dishwasher and ample cupboard space
- \* Family/meals area overlooking the rear courtyard
- \* Main bathroom with separate shower and a deep claw foot bath
- \* Powder room
- \* Good size laundry