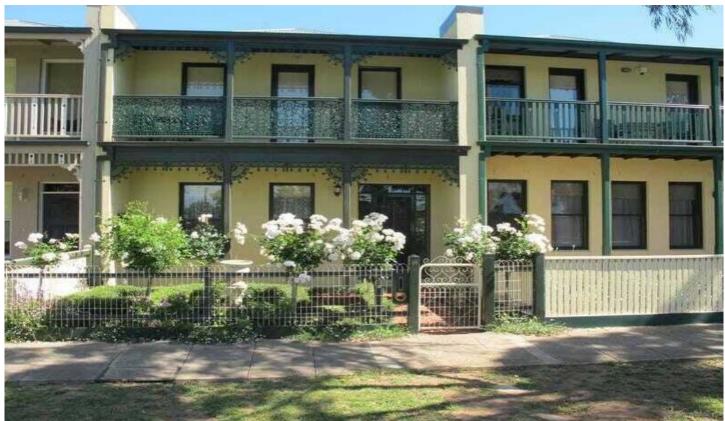

## 10 John Liston Drive Newport VIC

With heritage features including lead light glass windows and decorative ceiling roses to add that stylish touch, this home offers comfort and space throughout.

- \* 3 bedrooms master bedroom with ensuite, walk in robe and french doors leading to the balcony
- \* 2nd and 3rd bedrooms both with built in robes and offer city views from the balcony. The 3rd bedroom also features a delightful window seat with 6 drawers
- \* Spacious light filled lounge room
- \* Stylish kitchen with stainless steel appliances including dishwasher and ample cupboard space
- \* Family/meals area overlooking the rear courtyard
- \* Main bathroom with separate shower and a deep claw foot bath
- \* Powder room
- \* Good size laundry