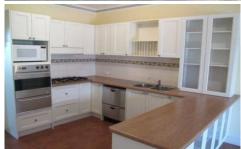

## 10 John Liston Drive Newport VIC

With heritage features including lead light glass windows and decorative ceiling roses to add that stylish touch, this home offers comfort and space throughout.

- \* 3 bedrooms master bedroom with ensuite, walk in robe and french doors leading to the balcony
- \* 2nd and 3rd bedrooms both with built in robes and offer city views from the balcony. The 3rd bedroom also features a delightful window seat with 6 drawers
- \* Spacious light filled lounge room
- \* Stylish kitchen with stainless steel appliances including dishwasher and ample cupboard space
- \* Family/meals area overlooking the rear courtyard
- \* Main bathroom with separate shower and a deep claw foot bath
- \* Powder room
- \* Good size laundry