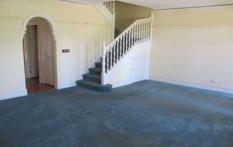

## 10 John Liston Drive Newport VIC

With heritage features including lead light glass windows and decorative ceiling roses to add that stylish touch, this home offers comfort and space throughout.

- \* 3 bedrooms master bedroom with ensuite, walk in robe and french doors leading to the balcony
- \* 2nd and 3rd bedrooms both with built in robes and offer city views from the balcony. The 3rd bedroom also features a delightful window seat with 6 drawers
- \* Spacious light filled lounge room
- \* Stylish kitchen with stainless steel appliances including dishwasher and ample cupboard space
- \* Family/meals area overlooking the rear courtyard
- \* Main bathroom with separate shower and a deep claw foot bath
- \* Powder room
- \* Good size laundry