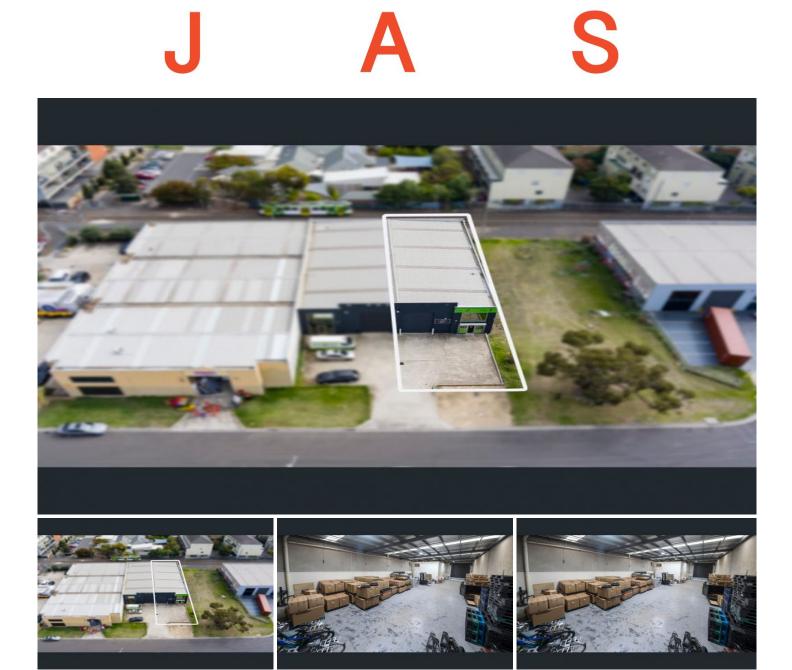

## 2/2 Caulson Close Maribyrnong VIC

This is your opportunity to secure a 360 sqm\* modern warehouse premises in an unbeatable prime location of Maribyrnong which includes surrounding anchor tenants such as Officeworks, Harvey Norman, Beacon Lighting and Anaconda just to name a few.

With short access to Ballarat Rd, the docks precinct and city access, this warehouse is perfectly suited for all warehousing / retail distribution / omni channel e-commerce and retail/showroom businesses. Likewise, it would also suit a tradesman centre headquarters, importer, small manufacturer, multiple business/retail applications, electrician, plumber, carpenter, builder, or small showroom, just to name a few (STCA).

The property encompasses a two-level modern office and retail/reception area and a large open span warehouse.

4 🚘

| <b>Building Size</b> | : 360 sqm    |
|----------------------|--------------|
| Land Size            | : 460 sqm    |
| View                 | : https://wv |

## 2/2 Caulson Close, Maribyrnong

Internal 360m<sup>2</sup> Rear yard 35m<sup>2</sup>