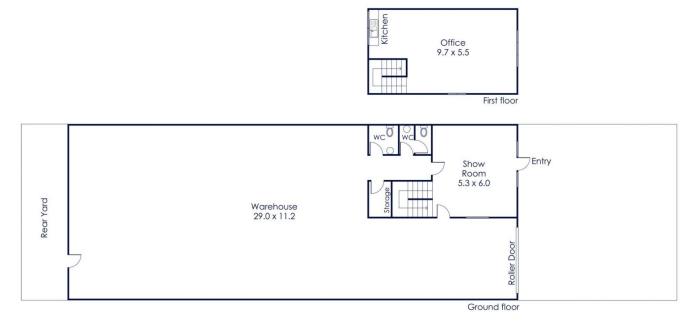

The property encompasses a two-level modern office and retail/reception area and a large open span warehouse.

4 🚘

| <b>Building Size</b> | : 360 sqm    |
|----------------------|--------------|
| Land Size            | : 460 sqm    |
| View                 | : https://wv |

## 2/2 Caulson Close, Maribyrnong

Internal 360m<sup>2</sup> Rear yard 35m<sup>2</sup>

## Not to scale

Every care has been taken to verify the accuracy of details in this brochure. Prospective purchasers are requested to take such actions as is necessary to satisfy themselves of any pertinent matters.