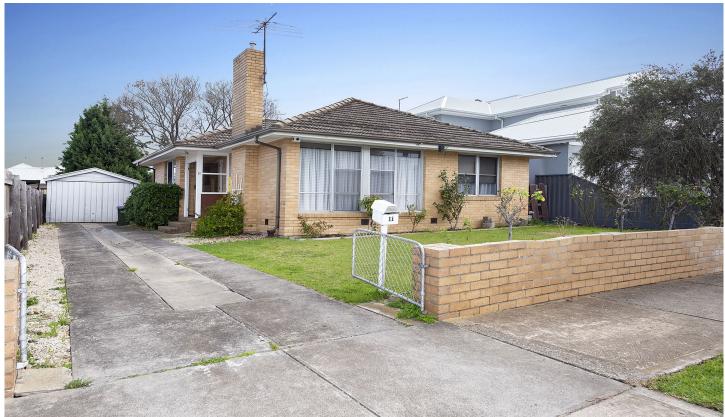

## 11 Bradley Street Newport VIC

This wonderful home has undergone a refurbishment and is ready for you to move in and enjoy the many great features it provides.

- \* 3 great size bedrooms all with huge BIRs.
  \* Contemporary kitchen showcases stone benchtops, stainless steel appliances including twin-drawer dishwasher.
- \* Meals/dining area
- Spacious lounge room
- \* Bathroom features shower over bath and single vanity.
- \* Separate toilet
- \* Good size laundry
- \* Off-street car parking is available via the driveway for at least 2 cars plus the bonus of parking 1 car inside the single manual lock up garage
- \* Rear yard with plenty of room