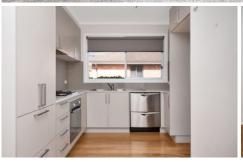

## 11 Bradley Street Newport VIC

This wonderful home has undergone a refurbishment and is ready for you to move in and enjoy the many great features it provides.

- \* 3 great size bedrooms all with huge BIRs.
  \* Contemporary kitchen showcases stone benchtops, stainless steel appliances including twin-drawer dishwasher.
- \* Meals/dining area
- Spacious lounge room
- \* Bathroom features shower over bath and single vanity.
- \* Separate toilet
- \* Good size laundry
- \* Off-street car parking is available via the driveway for at least 2 cars plus the bonus of parking 1 car inside the single manual lock up garage
- \* Rear yard with plenty of room