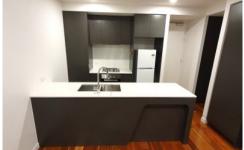

## Featuring:

- Spacious open plan living and diningStylish kitchen with ample storage, stainless steel appliances and kitchen island
- Two generous bedrooms are both fitted with built-in robes
- Basement car space and storage cage
- Security intercom, Euro laundry, air conditioning
- Walk to Barkly Street shopping, restaurants and West Footscray train station
- Directly opposite McDougall Reserve Park