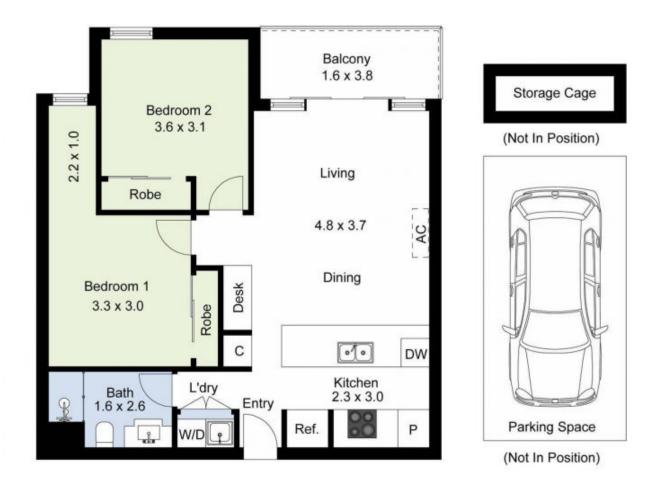

## 204/9 Hewitt Avenue Footscray VIC

Offering a sought-after lifestyle of convenience and comfort, this bright, easy living apartment is perfectly positioned within direct access to West Footscray train Station and Barkly Street shops and restaurants. You will love the spacious living and sensational outdoor living on the private balcony.

## Featuring:

- Spacious open plan living and diningStylish kitchen with ample storage, stainless steel appliances and kitchen island
- Two generous bedrooms are both fitted with built-in robes
- Basement car space and storage cage
- Security intercom, Euro laundry, air conditioning
- Walk to Barkly Street shopping, restaurants and West Footscray train station
- Directly opposite McDougall Reserve Park

2 📭 1 🔓 1 😭

View: https://www.jasstephens.com.au/7783590

**Damien Welch** 0478135941

Total Internal Measurement 70 Sqm.

Measurements are indicative and in meters. Exterior elements are not in exact position.