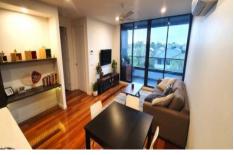

## Featuring:

- Spacious open plan living and diningStylish kitchen with ample storage, stainless steel appliances and kitchen island
- Two generous bedrooms are both fitted with built-in robes
- Basement car space and storage cage
- Security intercom, Euro laundry, air conditioning
- Walk to Barkly Street shopping, restaurants and West Footscray train station
- Directly opposite McDougall Reserve Park