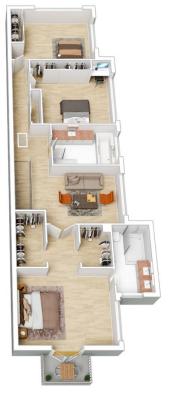

## 8 Truman Street South Kingsville VIC

Perfectly positioned opposite Edwards Reserve, with spectacular views from the upstairs balcony, this brand-new home is overflowing with distinctive elegance. Features include:

- Four (4) oversized bedrooms with robes
- Both master bedrooms include walk in robes. Upstairs master has an en-suite while the downstairs master has a semi en-suite
- Deluxe gourmet kitchen with Smeg dishwasher, gas stove top & Deluxe gourmet kitchen with Smeg dishwasher, gas stove top & Deluxe gourmet kitchen with Smeg dishwasher, gas stove top & Deluxe gourmet kitchen with Smeg dishwasher, gas stove top & Deluxe gourmet kitchen with Smeg dishwasher, gas stove top & Deluxe gourmet kitchen with Smeg dishwasher, gas stove top & Deluxe gourmet kitchen with Smeg dishwasher, gas stove top & Deluxe gourmet kitchen with Smeg dishwasher, gas stove top & Deluxe gourmet kitchen with Smeg dishwasher, gas stove top & Deluxe gourmet kitchen with Smeg dishwasher, gas stove top & Deluxe gourmet kitchen with Smeg dishwasher, gas stove top & Deluxe gourmet kitchen with Smeg dishwasher, gas stove top & Deluxe gourmet kitchen with Smeg dishwasher, gas stove top & Deluxe gourmet kitchen with Smeg dishwasher, gas gourmet kitchen with Smeg
- Expansive open plan living / dining area
- Front home office/formal living, with additional living room upstairs
- Other highlights include auto garage with parking for 2 additional cars, ducted reverse cycle heating/cooling, double glazed windows, quality floor coverings & mp; water tank

4 🗀 3 🚍 3 🚍

View: https://www.jasstephens.com.au/7781883

Michaela Geary 0478135963

1st Floor

Total Internal Measurement 277 Sqm.

Measurements are indicative and in meters. Exterior elements are not in exact position.