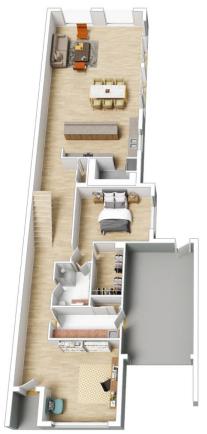

## 8 Truman Street South Kingsville VIC

Perfectly positioned opposite Edwards Reserve, with spectacular views from the upstairs balcony, this brand-new home is overflowing with distinctive elegance. Features include:

- Four (4) oversized bedrooms with robes
- Both master bedrooms include walk in robes. Upstairs master has an en-suite while the downstairs master has a semi en-suite
- Deluxe gourmet kitchen with Smeg dishwasher, gas stove top & Deluxe gourmet kitchen with Smeg dishwasher, gas stove top & Deluxe gourmet kitchen with Smeg dishwasher, gas stove top & Deluxe gourmet kitchen with Smeg dishwasher, gas stove top & Deluxe gourmet kitchen with Smeg dishwasher, gas stove top & Deluxe gourmet kitchen with Smeg dishwasher, gas stove top & Deluxe gourmet kitchen with Smeg dishwasher, gas stove top & Deluxe gourmet kitchen with Smeg dishwasher, gas stove top & Deluxe gourmet kitchen with Smeg dishwasher, gas stove top & Deluxe gourmet kitchen with Smeg dishwasher, gas stove top & Deluxe gourmet kitchen with Smeg dishwasher, gas stove top & Deluxe gourmet kitchen with Smeg dishwasher, gas stove top & Deluxe gourmet kitchen with Smeg dishwasher, gas stove top & Deluxe gourmet kitchen with Smeg dishwasher, gas gourmet kitchen with Smeg
- Expansive open plan living / dining area
- Front home office/formal living, with additional living room upstairs
- Other highlights include auto garage with parking for 2 additional cars, ducted reverse cycle heating/cooling, double glazed windows, quality floor coverings & mp; water tank

4 🗀 3 🚍 3 🚍

View: https://www.jasstephens.com.au/7781883

Michaela Geary 0478135963

1st Floor

Total Internal Measurement 277 Sqm.

Measurements are indicative and in meters. Exterior elements are not in exact position.