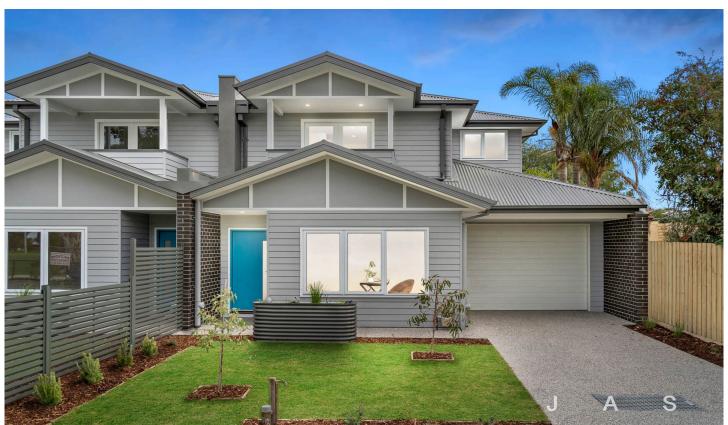

## 8 Truman Street South Kingsville VIC

Perfectly positioned opposite Edwards Reserve, with spectacular views from the upstairs balcony, this brand-new home is overflowing with distinctive elegance. Features include:

- Four (4) oversized bedrooms with robes
- Both master bedrooms include walk in robes. Upstairs master has an en-suite while the downstairs master has a semi en-suite
- Deluxe gourmet kitchen with Smeg dishwasher, gas stove top & Deluxe gourmet kitchen with Smeg dishwasher, gas stove top & Deluxe gourmet kitchen with Smeg dishwasher, gas stove top & Deluxe gourmet kitchen with Smeg dishwasher, gas stove top & Deluxe gourmet kitchen with Smeg dishwasher, gas stove top & Deluxe gourmet kitchen with Smeg dishwasher, gas stove top & Deluxe gourmet kitchen with Smeg dishwasher, gas stove top & Deluxe gourmet kitchen with Smeg dishwasher, gas stove top & Deluxe gourmet kitchen with Smeg dishwasher, gas stove top & Deluxe gourmet kitchen with Smeg dishwasher, gas stove top & Deluxe gourmet kitchen with Smeg dishwasher, gas stove top & Deluxe gourmet kitchen with Smeg dishwasher, gas stove top & Deluxe gourmet kitchen with Smeg dishwasher, gas stove top & Deluxe gourmet kitchen with Smeg dishwasher, gas gourmet kitchen with Smeg
- Expansive open plan living / dining area
- Front home office/formal living, with additional living room upstairs
- Other highlights include auto garage with parking for 2 additional cars, ducted reverse cycle heating/cooling, double glazed windows, quality floor coverings & mp; water tank