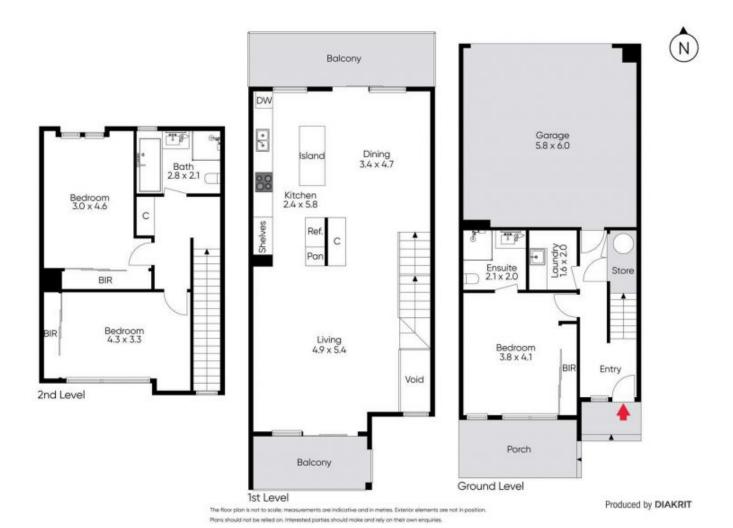

## 47 Beaurepaire Parade Footscray VIC

City edge lifestyle is complimented by the bright dimensions of this sophisticated contemporary residence. With a stylish, airy and open feel throughout you will enjoy being walking distance to Footscray restaurants and bars, West Footscray Train Station, Whitten Oval and so much more.

The house is presented in immaculate condition and comprises of:

- Living and dining spaces accompanied by balcony retreats both front and rear
- An open-plan kitchen featuring a large central island, gas cooking, integrated dishwasher and plentiful storage
- 3 generous bedrooms with built in robes, main with ensuite
- Bright and airy living room with split system air