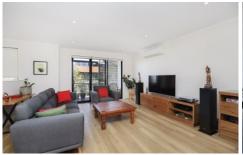

The house is presented in immaculate condition and comprises of:

- Living and dining spaces accompanied by balcony retreats both front and rear
- An open-plan kitchen featuring a large central island, gas cooking, integrated dishwasher and plentiful storage
- 3 generous bedrooms with built in robes, main with ensuite
- Bright and airy living room with split system air