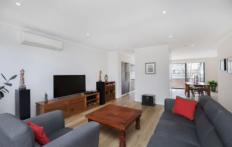

The house is presented in immaculate condition and comprises of:

- Living and dining spaces accompanied by balcony retreats both front and rear
- An open-plan kitchen featuring a large central island, gas cooking, integrated dishwasher and plentiful storage
- 3 generous bedrooms with built in robes, main with ensuite
- Bright and airy living room with split system air