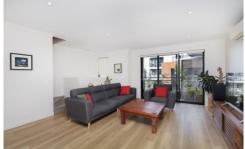

The house is presented in immaculate condition and comprises of:

- Living and dining spaces accompanied by balcony retreats both front and rear
- An open-plan kitchen featuring a large central island, gas cooking, integrated dishwasher and plentiful storage
- 3 generous bedrooms with built in robes, main with ensuite
- Bright and airy living room with split system air