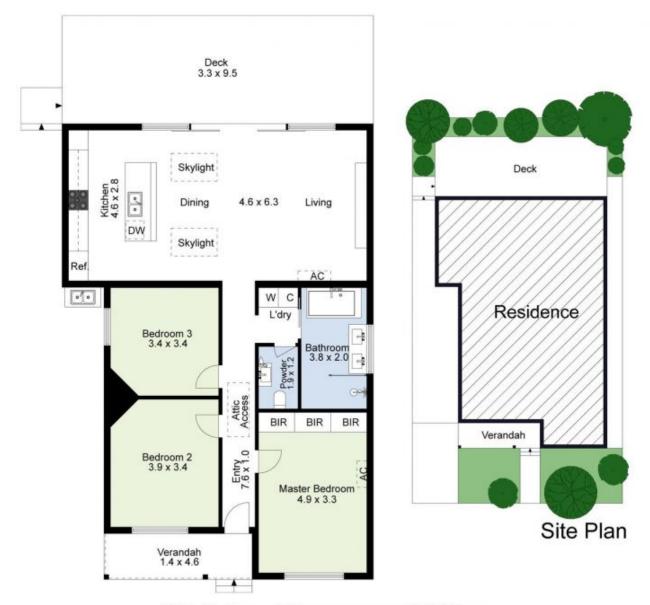

## Total Internal Measurement 105 Sqm. Measurements are indicative and in meters. Exterior elements are not in exact position. Interested parties should confirm details at their own discretion