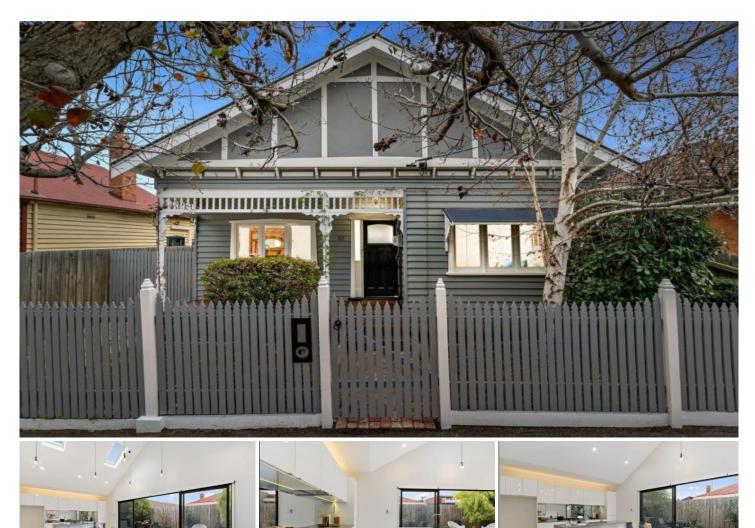

## 52 Southampton Street Footscray VIC

This masterfully renovated and extended Californian bungalow offers stylish family living in a fantastic lifestyle position.

Heritage features blend perfectly with contemporary updates making the house comfortable and appealing. With nothing to do but move in and enjoy the house comprises of;

- Three bedrooms, master with built-in robe
- Architecturally designed extension
- Sun-filled open-plan living and dining rooms
- Designer kitchen with integrated dishwasher, Caesarstone benchtops and a large island bench
- Stunning family bathroom with freestanding bath and walk-in shower
- Ducted heating throughout + 2 split-system heating units
- Alfresco deck for effortless entertaining
- Off-street parking