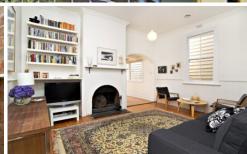

## 17 Gordon Crescent Kensington VIC

Make this charming period style house your new home. With Instant street appeal entering through a pretty fenced garden.

- \* 3 Bedrooms with BIR
- \* Central living zone
- \* Sun filled dining area
- \* Kitchen with dishwasher and good cupboard space
- \* Bathroom with laundry
- \* High ceilings
- \* Polished timber floorboards
- \* Ornamental fireplaces
- \* Ducted heating
- \* Garden shed
- \* Rear access