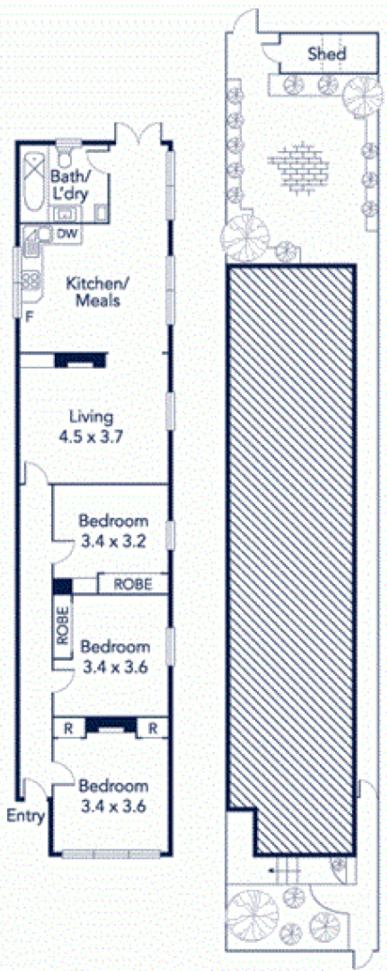

## 17 Gordon Crescent Kensington VIC

Make this charming period style house your new home. With Instant street appeal entering through a pretty fenced garden.

- \* 3 Bedrooms with BIR
- \* Central living zone
- \* Sun filled dining area
- \* Kitchen with dishwasher and good cupboard space
- \* Bathroom with laundry
- \* High ceilings
- \* Polished timber floorboards
- \* Ornamental fireplaces
- \* Ducted heating
- \* Garden shed
- \* Rear access

A pleasant stroll to Kensington Village, schools and parks.

3 📭 1 🖺

View: https://www.jasstephens.com.au/7723100

Amanda Lawrence 0478135950

This plan has been prepared for marketing purposes only. Please note that all measurements & angles are approximate only, so it is strongly advised that all interested parties should undertake their own investigation into the accuracy of the supplied information.