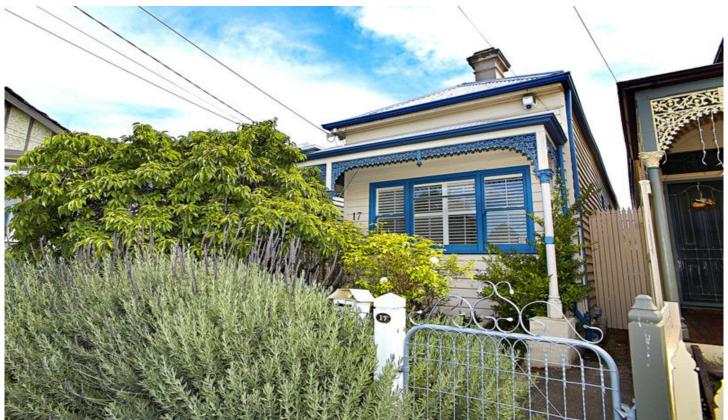

## 17 Gordon Crescent Kensington VIC

Make this charming period style house your new home. With Instant street appeal entering through a pretty fenced garden.

- \* 3 Bedrooms with BIR
- \* Central living zone
- \* Sun filled dining area
- \* Kitchen with dishwasher and good cupboard space
- \* Bathroom with laundry
- \* High ceilings
- \* Polished timber floorboards
- \* Ornamental fireplaces
- \* Ducted heating
- \* Garden shed
- \* Rear access

A pleasant stroll to Kensington Village, schools and parks.

3 📭 1 🖺

View: https://www.jasstephens.com.au/7723100

Amanda Lawrence 0478135950

This plan has been prepared for marketing purposes only. Please note that all measurements & angles are approximate only, so it is strongly advised that all interested parties should undertake their own investigation into the accuracy of the supplied information.