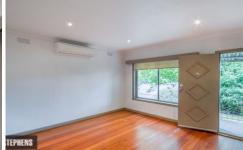

The house is ready to go and features;

- 2 generous bedrooms
- A bright living room with Split System heating and air conditoner
- A large sunlit kitchen and meals room with a near new electric stove
- A central bathroom with separate shower and bath
- A rear undercover area in the low maintenance backyard
- Large storage shed
- Floorboards throughout