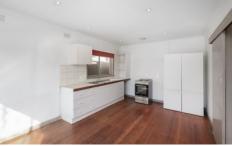

The house is ready to go and features;

- 2 generous bedrooms
- A bright living room with Split System heating and air conditoner
- A large sunlit kitchen and meals room with a near new electric stove
- A central bathroom with separate shower and bath
- A rear undercover area in the low maintenance backyard
- Large storage shed
- Floorboards throughout