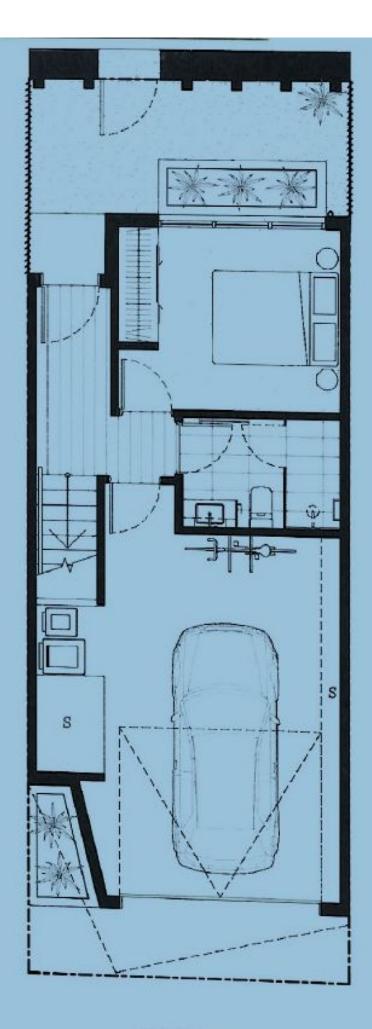

## 21 Condenser Drive Yarraville VIC

Be among the privileged pioneers to inhabit this exquisite 3-level townhouse, gracefully nestled within an exclusive enclave of Yarraville Place. This brand new development seamlessly integrates historical charm, starting with the meticulously preserved bluestone walls that have been thoughtfully incorporated into the design.

Discover an array of exceptional features within your new residence:

- Three expansive bedrooms with built-in robes
- Master including a luxurious ensuite
- A sleek and stylish kitchen boasting top-tier appliances, a convenient breakfast bar, dishwasher & eutting-edge induction cooking technology
- An inviting open-plan living space that extends to a generous balcony offering captivating CBD vistas
- Immaculate bathrooms that exude elegance and sophistication