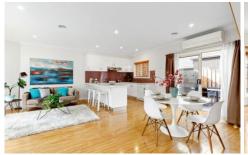

Property features include:

- Two spacious bedrooms
- Master bedroom with ensuite & amp; WIR
- Central bathroom with bath tub
- Open plan living, dining & amp; kitchen area
- Kitchen with ample storage, modern cooking appliances & amp; dishwasher
- Separate Laundry
- Downstairs powder room
- Split system cooling throughout
- Ducted heating