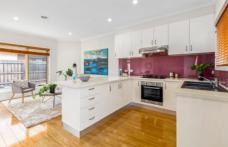

Property features include:

- Two spacious bedrooms
- Master bedroom with ensuite & amp; WIR
- Central bathroom with bath tub
- Open plan living, dining & amp; kitchen area
- Kitchen with ample storage, modern cooking appliances & amp; dishwasher
- Separate Laundry
- Downstairs powder room
- Split system cooling throughout
- Ducted heating