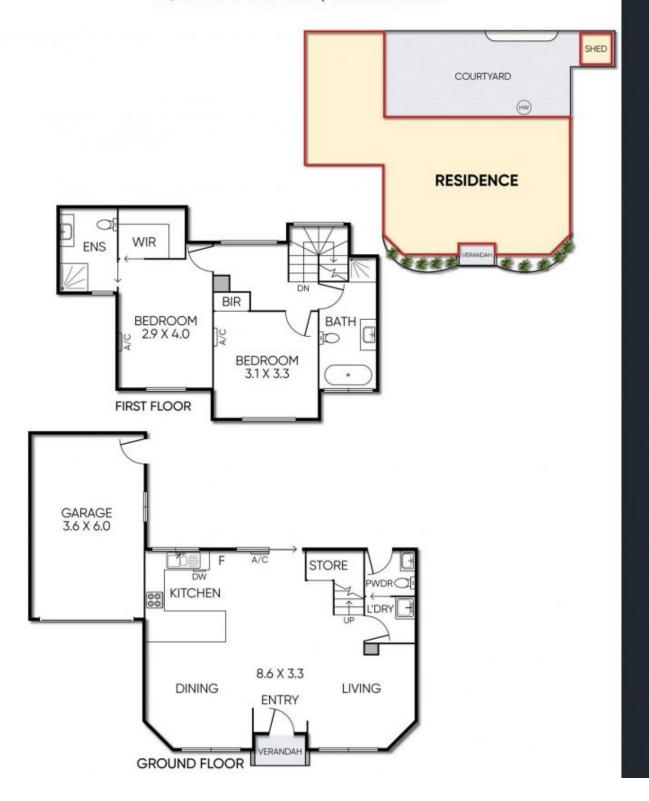

Property features include:

- Two spacious bedrooms
- Master bedroom with ensuite & amp; WIR
- Central bathroom with bath tub
- Open plan living, dining & amp; kitchen area
- Kitchen with ample storage, modern cooking appliances & amp; dishwasher
- Separate Laundry
- Downstairs powder room
- Split system cooling throughout
- Ducted heating