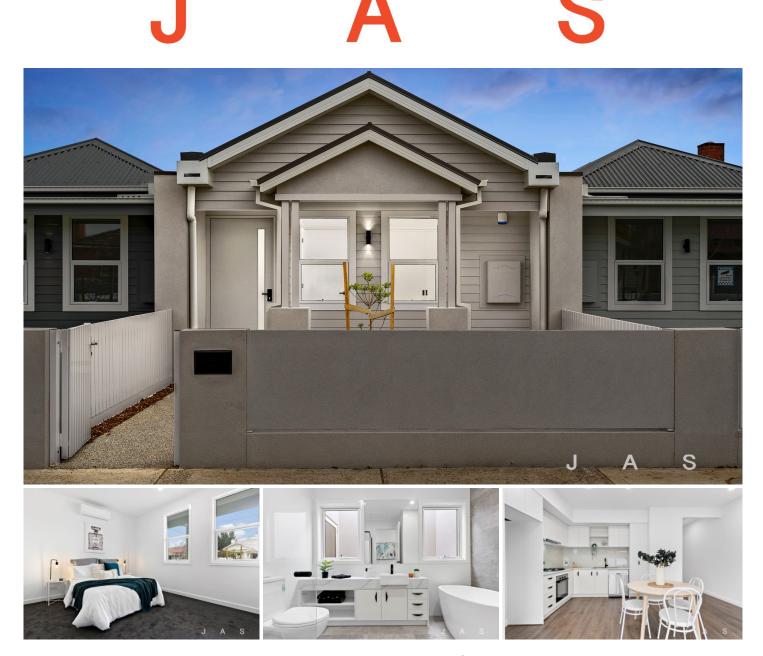

## **3B Thomson Street Sunshine VIC**

Beautifully bathed in natural light and showcasing stylish, low-maintenance living, this gorgeous two-bedroom home offers an idyllic modern setting close to every possible amenity.

- two sunny bedrooms, both with built in robes & amp; split systems

- sleek corner kitchen/meals with gas stove top, electric oven & amp; dishwasher

- skylit open-plan living offers split system heating & air conditioner

- European laundry

- living area opens onto a low maintenance alfresco courtyard with storage shed & amp; water tank

- courtyard parking for one car via roller door

Located just moments from Sunshine's bustling transport and shopping hub, this home is close to absolutely everything. From here it's just a two minute drive or easy