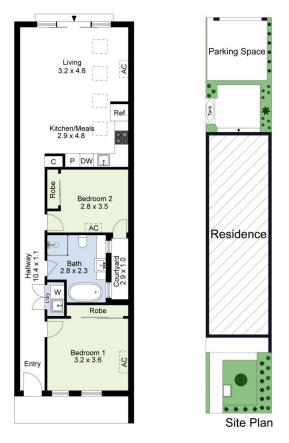

## 2 🎮 1 🚔 1 🚘

View : https://www.jasstephens.com.au/7687392

Sarah McCracken 0478135947

Total Internal Measurement 85 Sqm. Measurements are indicative and in meters. Exterior elements are not in exact position. Interested parties should confirm details at their own discretion

Produced by **DIAKRIT**