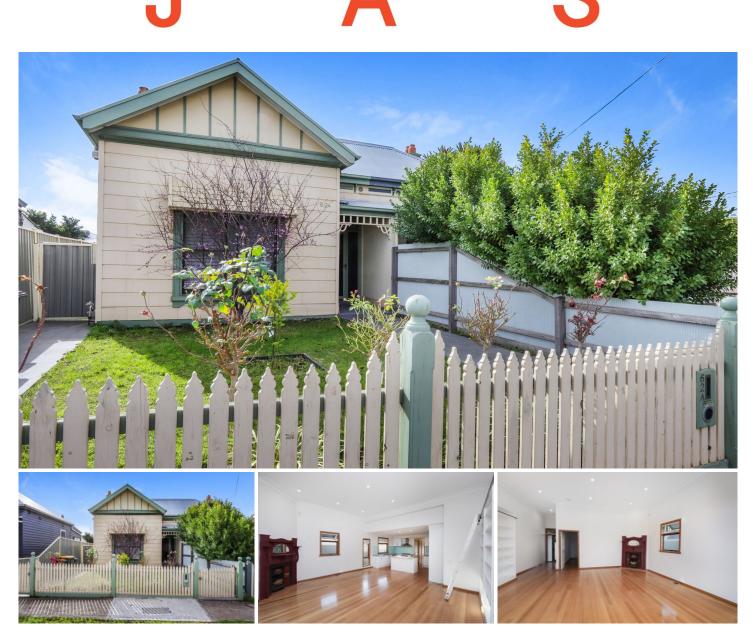

## 62A Elphin Street Newport VIC

Gorgeously renovated 3 bedroom family home located a short stroll from the best that Newport has to offer, train stations, shops & amp; cafes.

- 3 bedrooms, all with robes (largest is downstairs, 2 others are upstairs)

- Beautiful open living area leading to undercover decked area

- Superb generous kitchen with dishwasher, gas stove top,

- electric oven, ample bench space & amp; cupboards
- Rear living / study area
- Central bathroom with shower & amp; toilet downstairs
- Semi ensuite to bedroom 1 upstairs features shower over bath
- ducted heating & amp; ducted air conditioning
- also features huge under stair storage
- rear access via roller door
- \*\* tv mounted on wall in bed 2 to remain in property