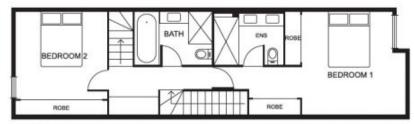

## 25 Lovett Walk Footscray VIC

This stunning and light filled 3 level town residence comprises:

- Three (3) bedrooms, all with built in robes
- Master with en-suite
- Designer Kitchen with fully integrated fridge/freezer & amp; dishwasher
- Open plan living incorporating dining to second level
- Central bathroom on first level
- Balcony with beautiful views
- Single remote garage
- Ducted heating & amp; cooling
- \*\*for ease of access, please use 4 Cross St, Footscray on your maps/location

Please note this property has an embedded network for utilities.

3 🕮 2 🖺 1 🖨

Price: \$760 per week

View: https://www.jasstephens.com.au/7662812

Christine Baldasso 0484180775

SECOND FLOOR

FIRST FLOOR

GROUND FLOOR