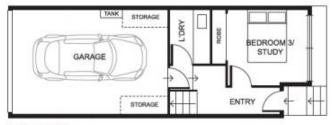

## 25 Lovett Walk Footscray VIC

This stunning and light filled 3 level town residence comprises:

- Three (3) bedrooms, all with built in robes
- Master with en-suite
- Designer Kitchen with fully integrated fridge/freezer & amp; dishwasher
- Open plan living incorporating dining to second level
- Central bathroom on first level
- Balcony with beautiful views
- Single remote garage
- Ducted heating & amp; cooling
- \*\*for ease of access, please use 4 Cross St, Footscray on your maps/location

Please note this property has an embedded network for utilities.

3 🕮 2 🖺 1 🖨

Price: \$760 per week

View: https://www.jasstephens.com.au/7662812

Christine Baldasso 0484180775

SECOND FLOOR

FIRST FLOOR

GROUND FLOOR