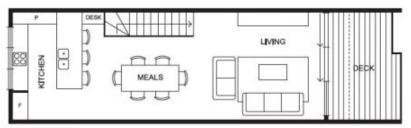

## 25 Lovett Walk Footscray VIC

This stunning and light filled 3 level town residence comprises:

- Three (3) bedrooms, all with built in robes
- Master with en-suite
- Designer Kitchen with fully integrated fridge/freezer & amp; dishwasher
- Open plan living incorporating dining to second level
- Central bathroom on first level
- Balcony with beautiful views
- Single remote garage
- Ducted heating & amp; cooling
- \*\*for ease of access, please use 4 Cross St, Footscray on your maps/location

Please note this property has an embedded network for utilities.

3 🕮 2 🖺 1 🖨

Price: \$760 per week

View: https://www.jasstephens.com.au/7662812

Christine Baldasso 0484180775

SECOND FLOOR

FIRST FLOOR

GROUND FLOOR