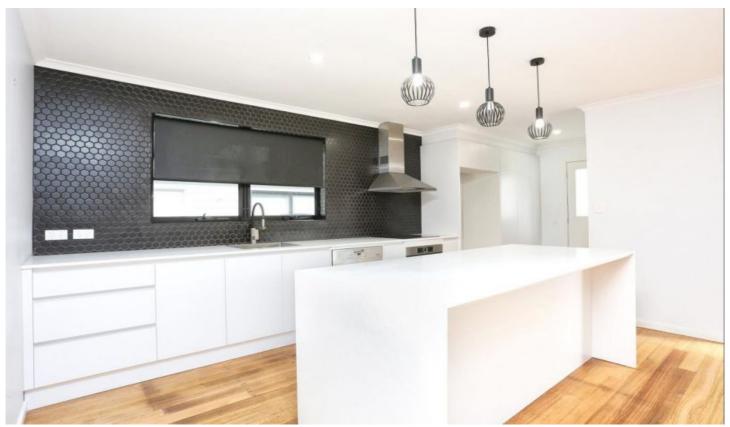

Property features include:

- Two spacious bedrooms with BIR's
- Central bathroom with bath tub
- Open plan living & amp; kitchen
- Kitchen with dishwasher & modern electric appliances
- Separate laundry
- Split system heating & amp; cooling
- Low maintenance front yard
- Undercover carport
- Low maintenance courtyard
- Garden shed