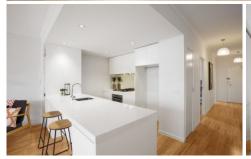

## 26/16 Courtney St North Melbourne VIC

Boutique apartment with classic contemporary interiors and 1 car space for ultimate inner city convenience

- \* 2 sizable bedrooms with BIRs
- \* Living and dining area
- \* Stylish kitchen with quality stone and stainless appliances including gas cooktop and dishwasher
- \* Central bathroom with shower over bath and separate laundry with dryer
- \* Undercover balcony with views of the city, heritage terrace homes and greenery
- \* Bathed in natural light with an abundance of open space