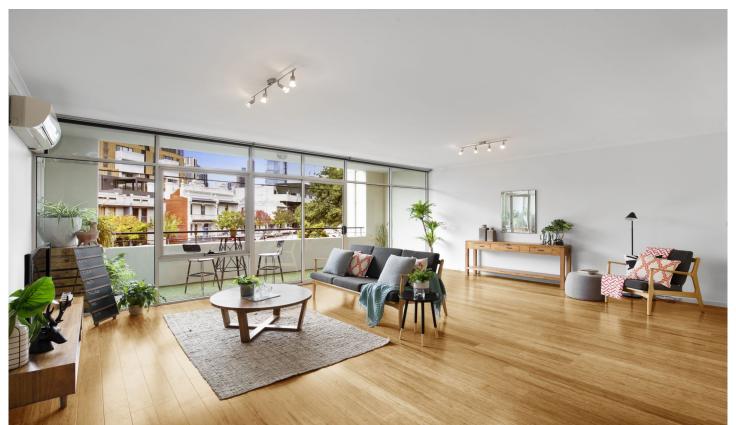

## 26/16 Courtney St North Melbourne VIC

Boutique apartment with classic contemporary interiors and 1 car space for ultimate inner city convenience

- \* 2 sizable bedrooms with BIRs
- \* Living and dining area
- \* Stylish kitchen with quality stone and stainless appliances including gas cooktop and dishwasher
- \* Central bathroom with shower over bath and separate laundry with dryer
- \* Undercover balcony with views of the city, heritage terrace homes and greenery
- \* Bathed in natural light with an abundance of open space

## Extra features include

- \* Premium bamboo floors throughout
- \* Split system heating/cooling
- \* Secure intercom

2 📭 1 🚔 1 😭

View: https://www.jasstephens.com.au/7630932

Amanda Lawrence 0478135950