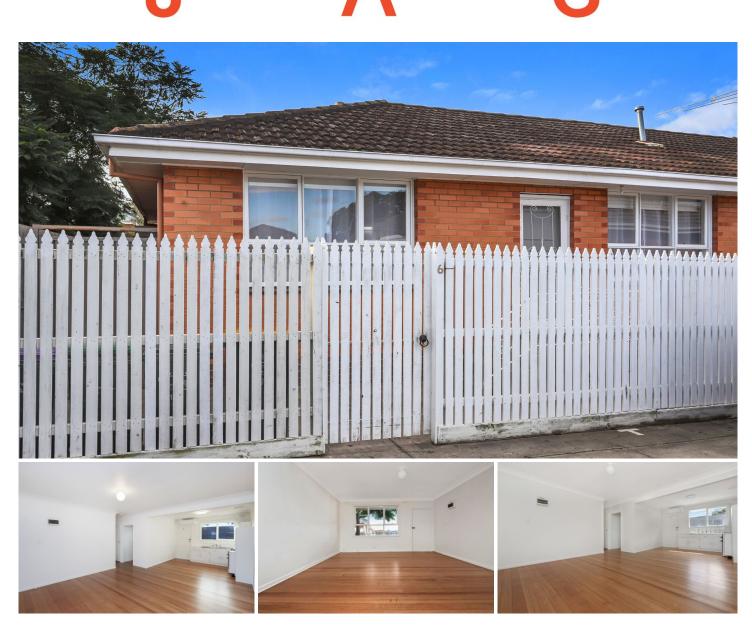

## 6/10 Peel Street Newport VIC

Enjoy the close proximity to The Strand, offering great access to the Williamstown Foreshore, Bike Trail & Parklands, Newport Train Station and vibrant local Cafes & Shops. Set in a quiet block, this back unit enjoys a gated front entrance creating privacy and separation from the other units.

## Features include:

- Two bedrooms with BIR's
- Kitchen with gas appliances and storage
- Spacious light filled open-plan lounge room
- Combined bathroom/ laundry with shower over bath
- Separate toilet
- Reverse cycle heating & cooling system (Split System)
- Low maintenance court yard
- -Timber hardwood floors, quality window furnishings
- linen closets