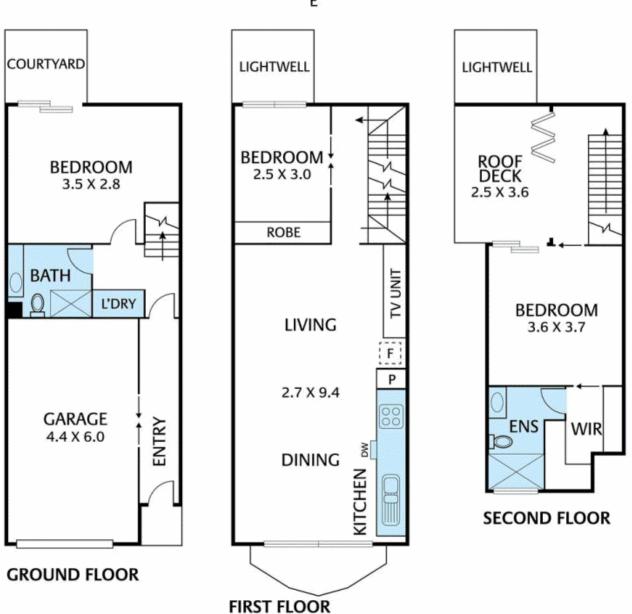

This tri level home is sure to impress with a great use of space, natural light and quality fixtures.

- Ground floor Bedroom, bathroom and private courtyard
- First floor Bedroom, living areas and kitchen
- Second floor Bedroom, bathroom and roof deck