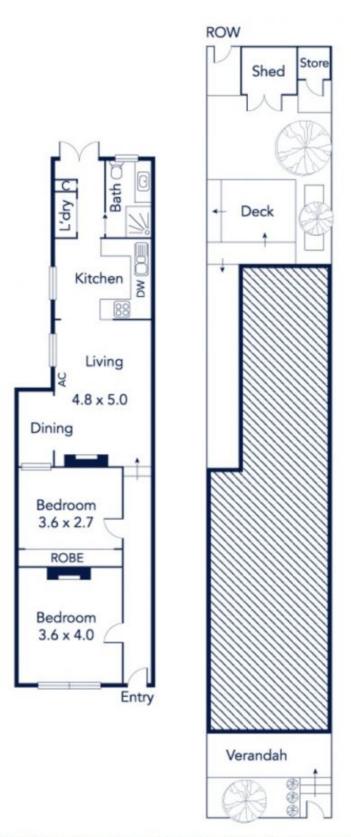

## 40 Epsom Road Kensington VIC

A classic facade with tranquil entry porch precedes a light filled interior.

Features include:

- Two (2) bedrooms, bedroom 2 with built in robes
- Open plan living area with study nook or dining area
- Kitchen with dishwasher
- Beautifully renovated central bathroom
- Euro laundry
- Split system heating & amp; cooling
- Outdoor decking & amp; storage area

2 🔼 1 🖳

View: https://www.jasstephens.com.au/7581658

Bianca Pedersen 0478 135 951

This plan has been prepared for marketing purposes only. Please note that all measurements & angles are approximate only, so it is strongly advised that all interested parties should undertake their own investigation into the accuracy of the supplied information.