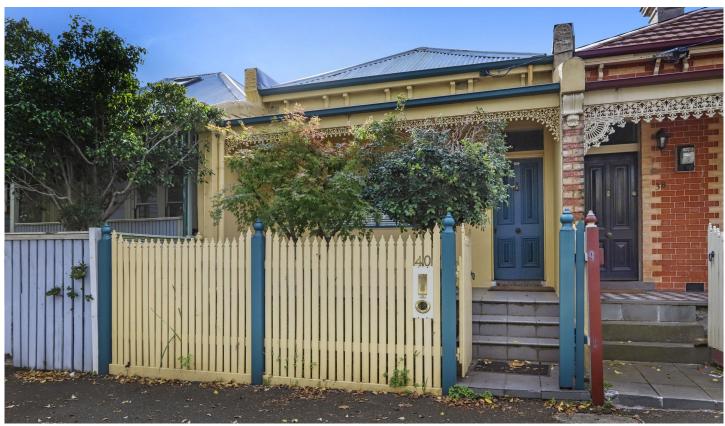

## 40 Epsom Road Kensington VIC

A classic facade with tranquil entry porch precedes a light filled interior.

Features include:

- Two (2) bedrooms, bedroom 2 with built in robes
- Open plan living area with study nook or dining area
- Kitchen with dishwasher
- Beautifully renovated central bathroom
- Euro laundry
- Split system heating & amp; cooling
- Outdoor decking & amp; storage area