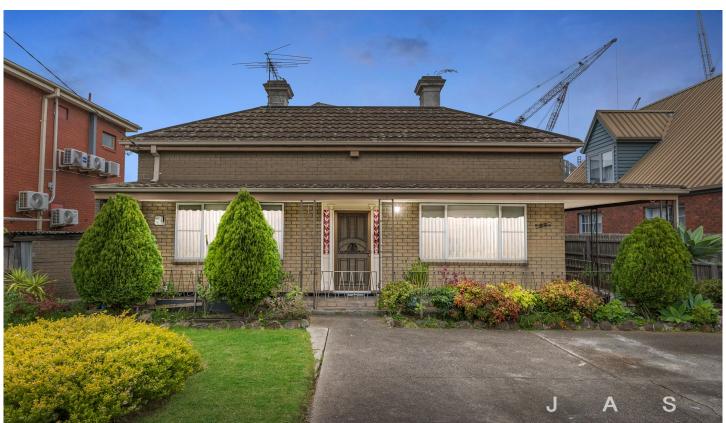

## 88 Droop Street Footscray VIC

This circa 1900 Victorian residence boasts period features throughout. Features include:

- Three (3) large bedrooms
- Two (2) spacious living area
- Large kitchen with dining space
- Central bathroom
- Front yard, completely fenced for all your entertainment needs
- Sought-after school zone Footscray Primary School (9-minute\* walk) and Footscray High School's Barkly campus (10-minute\* walk)