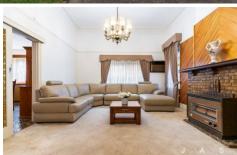

## 88 Droop Street Footscray VIC

This circa 1900 Victorian residence boasts period features throughout. Features include:

- Three (3) large bedrooms
- Two (2) spacious living area
- Large kitchen with dining space
- Central bathroom
- Front yard, completely fenced for all your entertainment needs
- Sought-after school zone Footscray Primary School (9-minute\* walk) and Footscray High School's Barkly campus (10-minute\* walk)