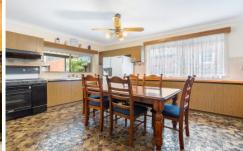

## 88 Droop Street Footscray VIC

This circa 1900 Victorian residence boasts period features throughout. Features include:

- Three (3) large bedrooms
- Two (2) spacious living area
- Large kitchen with dining space
- Central bathroom
- Front yard, completely fenced for all your entertainment needs
- Sought-after school zone Footscray Primary School (9-minute\* walk) and Footscray High School's Barkly campus (10-minute\* walk)