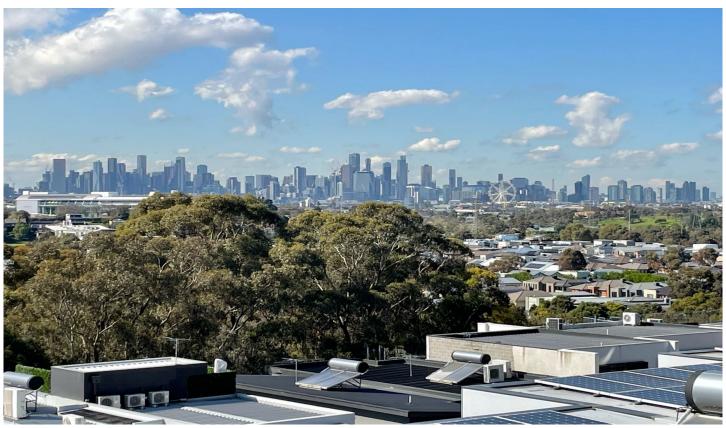

## 66 Skyline Drive Maribyrnong VIC

- Spacious 4 bedrooms 2 with ensuite all with BIR's
- 4 bathrooms altogether
- Features an Elevator and excels on all levels
- Large open plan living, dining and gourmet kitchen
- All bedrooms with split system
- Double lockable garage with remote
- Polished floorboards
- All of this moments from Highpoint, Maribyrnong College Sports Academy, Maribyrnong River trails, transport, Flemington Racecourse and cafes.
- Direct home entry from a remote-controlled double garage WE KINDLY RECOMMEND REGISTERING FOR INSPECTIONS AND/OR CHECKING TIMES ON THE INTERNET 24 HOURS PRIOR TO BE KEPT UPDATED OF CANCELLATIONS.