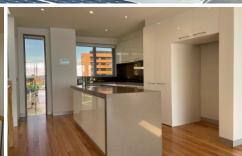

## 66 Skyline Drive Maribyrnong VIC

- Spacious 4 bedrooms 2 with ensuite all with BIR's
- 4 bathrooms altogether
- Features an Elevator and excels on all levels
- Large open plan living, dining and gourmet kitchen
- All bedrooms with split system
- Double lockable garage with remote
- Polished floorboards
- All of this moments from Highpoint, Maribyrnong College Sports Academy, Maribyrnong River trails, transport, Flemington Racecourse and cafes.
- Direct home entry from a remote-controlled double garage WE KINDLY RECOMMEND REGISTERING FOR INSPECTIONS AND/OR CHECKING TIMES ON THE INTERNET 24 HOURS PRIOR TO BE KEPT UPDATED OF CANCELLATIONS.