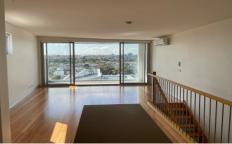

## 66 Skyline Drive Maribyrnong VIC

- Spacious 4 bedrooms 2 with ensuite all with BIR's
- 4 bathrooms altogether
- Features an Elevator and excels on all levels
- Large open plan living, dining and gourmet kitchen
- All bedrooms with split system
- Double lockable garage with remote
- Polished floorboards
- All of this moments from Highpoint, Maribyrnong College Sports Academy, Maribyrnong River trails, transport, Flemington Racecourse and cafes.
- Direct home entry from a remote-controlled double garage WE KINDLY RECOMMEND REGISTERING FOR INSPECTIONS AND/OR CHECKING TIMES ON THE INTERNET 24 HOURS PRIOR TO BE KEPT UPDATED OF CANCELLATIONS.