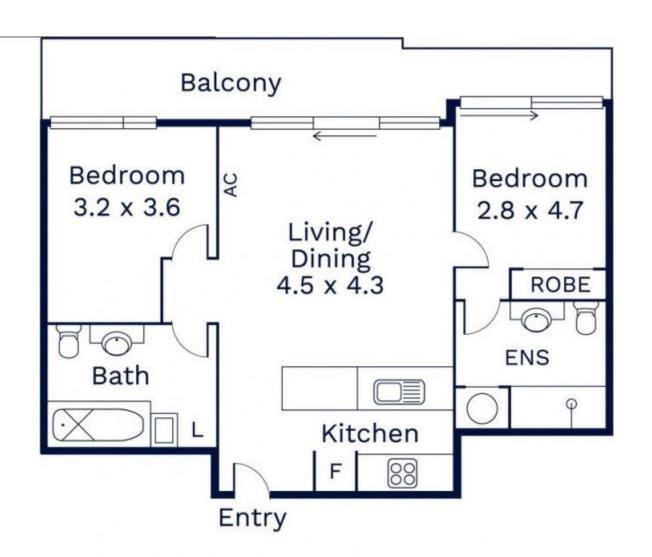

## 405/60 Speakmen Street Kensington VIC

Flaunting relaxing outlooks over parkland to the Maribyrnong River and complete with Docklands skyline views, this apartment features:

- Two (2) bedrooms
- Master with built in robes & amp; en-suite
- Open plan living
- Modern kitchen with dishwasher
- Large balcony accessible via the living area & main bedroom
- Central bathroom
- Split system Heating & amp; Cooling
- Off street parking space
- Access to building \$#39;s gym
- Quick drive to Kensington Village and short commute to the city's heart, this home is perfect for those with an active lifestyle as tennis courts are at your feet, river trails just a stroll away and JJ Holland Park and its recreational

2 🔄 2 🔓 1 🖨

View: https://www.jasstephens.com.au/7511363

Thomas Molea 0455 116 024

(Not To Scale and Not In Position)