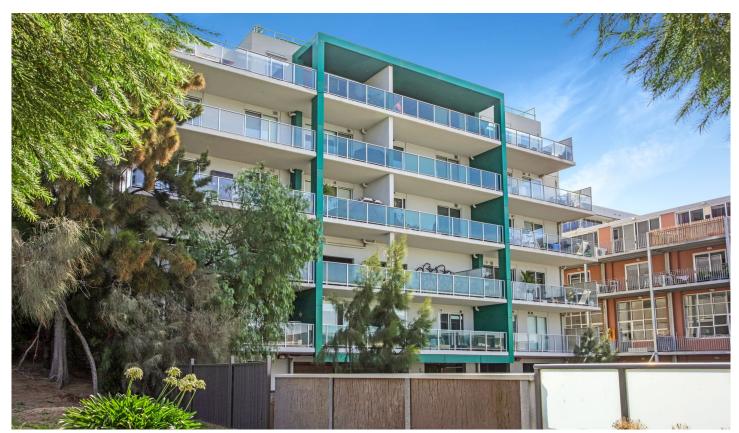

## 3/41 Moreland Street Footscray VIC

The wow factor hits you the moment you step inside. Features include:

- Two (2) bedrooms
- Master with walk in robe & amp; en-suite, with balcony access
- Open plan living & plan; dining area with split system heating & plan; cooling
- Modern kitchen with dishwasher
- Bedroom 2 has a folding wall, adjacent to living area which makes it extremely versitile given its size!
- Central bathroom with bath
- Large Balcony
- 1 x secure car space with storage cage
- Located a stone's throw away from Footscray Market, schools, restaurants, parks, Footscray Arts and Community Centre, the Maribyrnong River & Dotscray Station