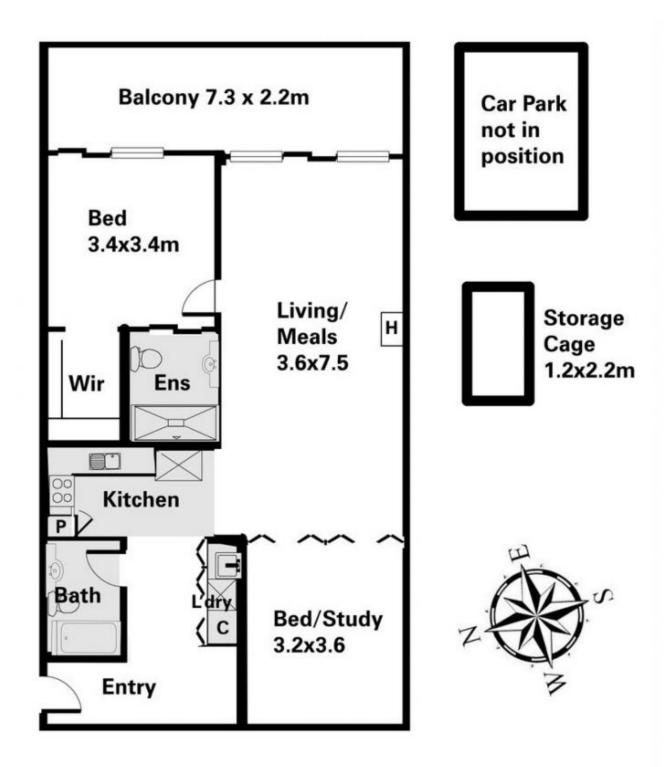

## 3/41 Moreland Street Footscray VIC

The wow factor hits you the moment you step inside. Features include:

- Two (2) bedrooms
- Master with walk in robe & amp; en-suite, with balcony access
- Open plan living & plan; dining area with split system heating & plan; cooling
- Modern kitchen with dishwasher
- Bedroom 2 has a folding wall, adjacent to living area which makes it extremely versitile given its size!
- Central bathroom with bath
- Large Balcony
- 1 x secure car space with storage cage
- Located a stone's throw away from Footscray Market, schools, restaurants, parks, Footscray Arts and Community Centre, the Maribyrnong River & Dotscray Station

## 3/41 Moreland Street Footscray

Floor plan measurements are for illustrative purposes only. While we do not doubt the floor plan's accuracy we make no guarantee, warranty or representation as to the accuracy and completeness of the floorplan. You or your advisors should conduct a careful investigation of the property to determine your satisfaction as to the suitability for your requirements.