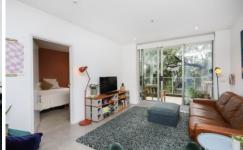

## 3/41 Moreland Street Footscray VIC

The wow factor hits you the moment you step inside. Features include:

- Two (2) bedrooms
- Master with walk in robe & amp; en-suite, with balcony access
- Open plan living & plan; dining area with split system heating & plan; cooling
- Modern kitchen with dishwasher
- Bedroom 2 has a folding wall, adjacent to living area which makes it extremely versitile given its size!
- Central bathroom with bath
- Large Balcony
- 1 x secure car space with storage cage
- Located a stone's throw away from Footscray Market, schools, restaurants, parks, Footscray Arts and Community Centre, the Maribyrnong River & Dotscray Station