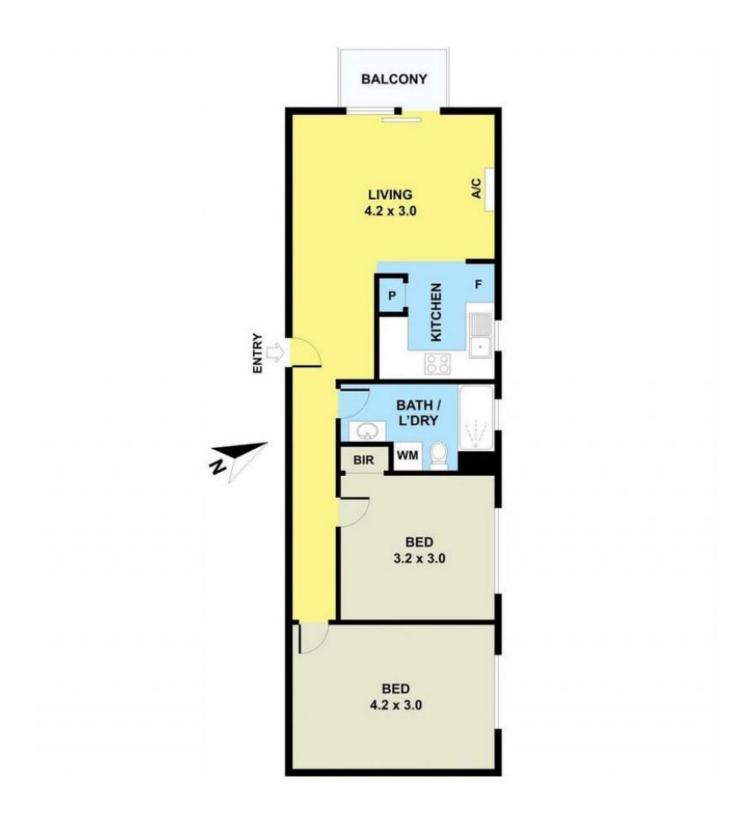

## 8/32 Empire Street Footscray VIC

This low maintenance, unique layout apartment, located within minutes of Highpoint Shopping Centre, features: - Two (2) bedrooms

- Modern kitchen and appliances with ample storage
- Spacious living area
- Central bathroom with laundry facilities
- Split system heating & amp; cooling
- Off street parking allocated car space