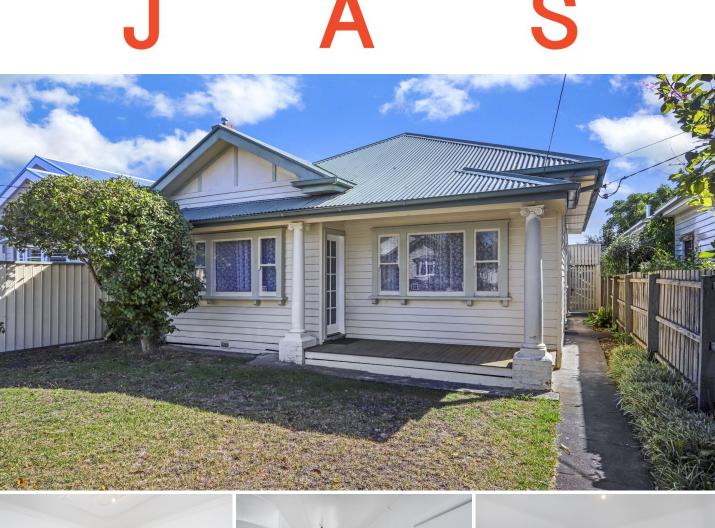

**32 Farm Street Newport VIC** 

This perfectly positioned home boasts 2 good sized bedrooms, separate formal lounge room with gas heating, spacious dining room, additional study/home office space, kitchen with electric appliances, central bathroom with shower over bath, separate laundry, and spacious backyard.