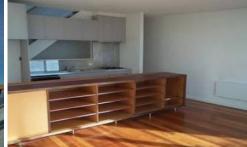

## 17 Capel Place North Melbourne VIC

This property is comprised of an entrance hall, two spacious bedrooms with built in robes on the first level and a large living area on the second. The kitchen is complete with stainless steel appliances, gas hot plates, dishwasher and an electric under the bench oven while the tiled bathroom has separate shower recess, w.c., basin and European laundry with washing machine facilities. With a lock up garage on the ground floor and spectacular sun deck on the top, fittings for the townhouse include polished floor boards and panel heaters