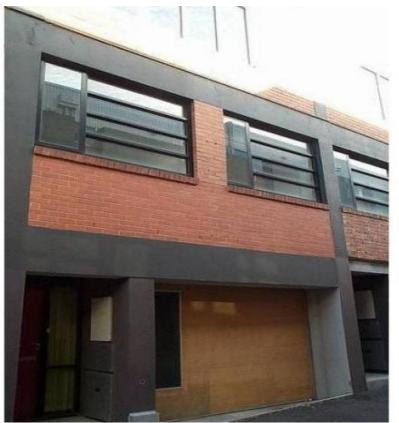

## 17 Capel Place North Melbourne VIC

This property is comprised of an entrance hall, two spacious bedrooms with built in robes on the first level and a large living area on the second. The kitchen is complete with stainless steel appliances, gas hot plates, dishwasher and an electric under the bench oven while the tiled bathroom has separate shower recess, w.c., basin and European laundry with washing machine facilities. With a lock up garage on the ground floor and spectacular sun deck on the top, fittings for the townhouse include polished floor boards and panel heaters