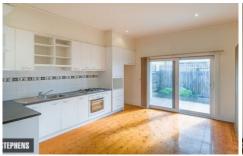

Both bedrooms feature floor to ceiling built in robes, large open plan living area with lots of natural light which leads to a functional kitchen with gas facilities.

Located a short stroll from Cruickshank park and Yarraville village.