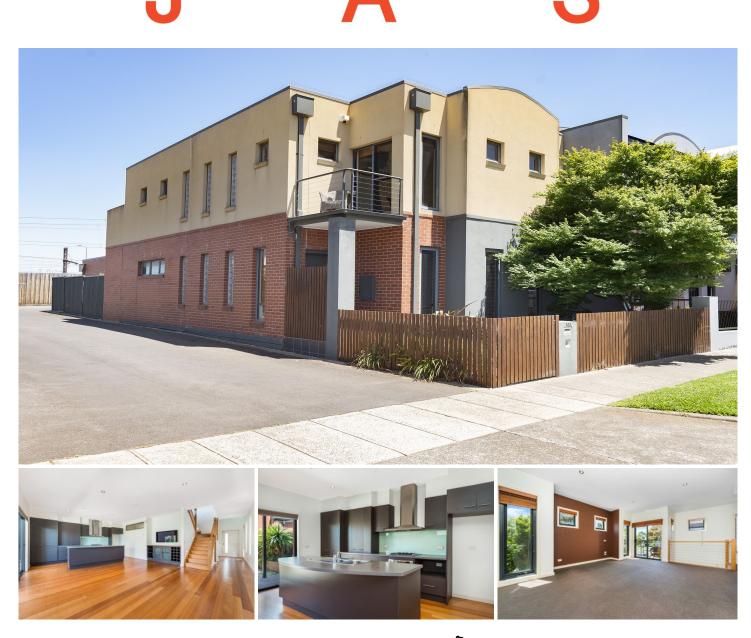

## **133 John Liston Drive Newport VIC**

An architecturally designed home offering excellent accommodation together with a well thought out layout providing easy indoor and outdoor living.

The ground level incorporates two bedrooms, bathroom, stylish kitchen, dining and informal living area which opens out to a private outdoor entertaining area.

The upper level consists of a spacious living area with large balcony, master bedroom with ensuite, W.I.R. & amp; Juliet balcony with city views.

Other features include: 43 inch flat screen TV downstairs, Bose Lifestyle Surround-Sound Theatre System with 110 inch LCD Projector Screen, quality fixtures & amp; fittings, split system heating/cooling throughout, security system and double garage. 3 🛤 2 🚔 2 🖨