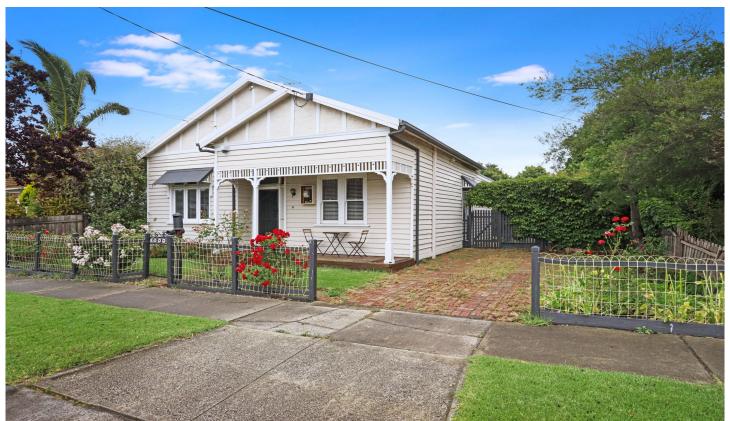

## 33 Wallace Street Maidstone VIC

All the character you could wish for from a period home and all the comfort you require to meet modern day needs in style are impressively, intelligently combined by this refined, romantic Californian.

Features Include:

- Three (3) double bedrooms, two (2) of which have built in robes
- Open plan living & amp; dining area
- Separately zoned kitchen with stainless steel appliances including dishwasher
- Contemporary central bathroom
- Study area with French doors leading to the rear garden
- Pergola area to manicured garden
- Off Street Parking
- Split System Heating & amp; Cooling
- Off Street Parking
- Only moments from Dobson Kindergarten and Rogers