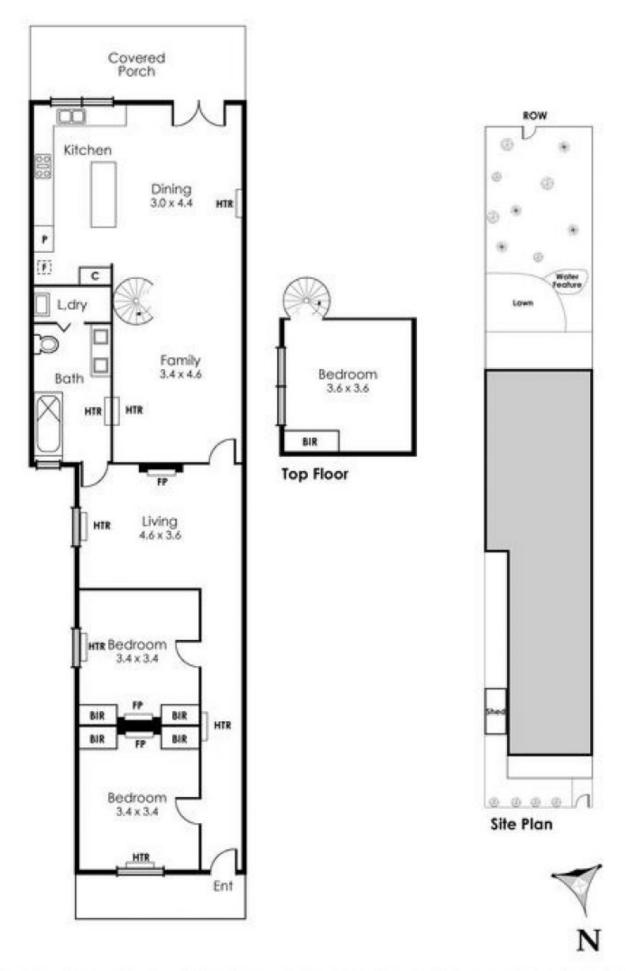

## 73 Farm Street Newport VIC

- Showcasing a blend of period and contemporary attributes, this Victorian Terrace offers 2 bedrooms (BIRs) downstairs, and a 3rd bedroom/study which is a semi-enclosed room with a built in robe at the top of the spiral staircase.
- Separate formal living room with ornamental combustion heater. The gourmet kitchen with its island bench, SST 6 burner gas cooktop, 900mm oven and dishwasher adds to the appeal of the open plan concept whilst delivering the ideal space for unwinding and entertaining.
- Adjoining meals and additional living area features a gas log fire. Central bathroom with twin vanity and laundry. A private oasis awaits at the rear of the home where you can enjoy the beautiful fruit trees.