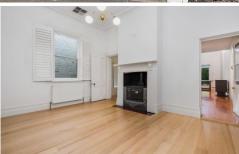

## 73 Farm Street Newport VIC

- Showcasing a blend of period and contemporary attributes, this Victorian Terrace offers 2 bedrooms (BIRs) downstairs, and a 3rd bedroom/study which is a semi-enclosed room with a built in robe at the top of the spiral staircase.
- Separate formal living room with ornamental combustion heater. The gourmet kitchen with its island bench, SST 6 burner gas cooktop, 900mm oven and dishwasher adds to the appeal of the open plan concept whilst delivering the ideal space for unwinding and entertaining.
- Adjoining meals and additional living area features a gas log fire. Central bathroom with twin vanity and laundry. A private oasis awaits at the rear of the home where you can enjoy the beautiful fruit trees.