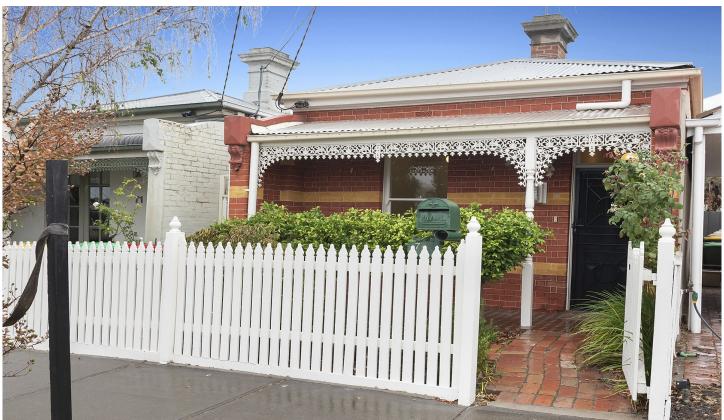

## 73 Farm Street Newport VIC

- Showcasing a blend of period and contemporary attributes, this Victorian Terrace offers 2 bedrooms (BIRs) downstairs, and a 3rd bedroom/study which is a semi-enclosed room with a built in robe at the top of the spiral staircase.
- Separate formal living room with ornamental combustion heater. The gourmet kitchen with its island bench, SST 6 burner gas cooktop, 900mm oven and dishwasher adds to the appeal of the open plan concept whilst delivering the ideal space for unwinding and entertaining.
- Adjoining meals and additional living area features a gas log fire. Central bathroom with twin vanity and laundry. A private oasis awaits at the rear of the home where you can enjoy the beautiful fruit trees.