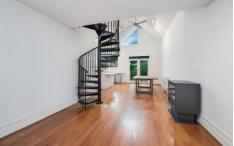

## 73 Farm Street Newport VIC

- Showcasing a blend of period and contemporary attributes, this Victorian Terrace offers 2 bedrooms (BIRs) downstairs, and a 3rd bedroom/study which is a semi-enclosed room with a built in robe at the top of the spiral staircase.
- Separate formal living room with ornamental combustion heater. The gourmet kitchen with its island bench, SST 6 burner gas cooktop, 900mm oven and dishwasher adds to the appeal of the open plan concept whilst delivering the ideal space for unwinding and entertaining.
- Adjoining meals and additional living area features a gas log fire. Central bathroom with twin vanity and laundry. A private oasis awaits at the rear of the home where you can enjoy the beautiful fruit trees.