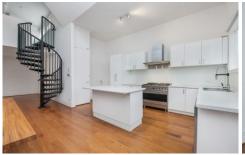

## 73 Farm Street Newport VIC

- Showcasing a blend of period and contemporary attributes, this Victorian Terrace offers 2 bedrooms (BIRs) downstairs, and a 3rd bedroom/study which is a semi-enclosed room with a built in robe at the top of the spiral staircase.
- Separate formal living room with ornamental combustion heater. The gourmet kitchen with its island bench, SST 6 burner gas cooktop, 900mm oven and dishwasher adds to the appeal of the open plan concept whilst delivering the ideal space for unwinding and entertaining.
- Adjoining meals and additional living area features a gas log fire. Central bathroom with twin vanity and laundry. A private oasis awaits at the rear of the home where you can enjoy the beautiful fruit trees.