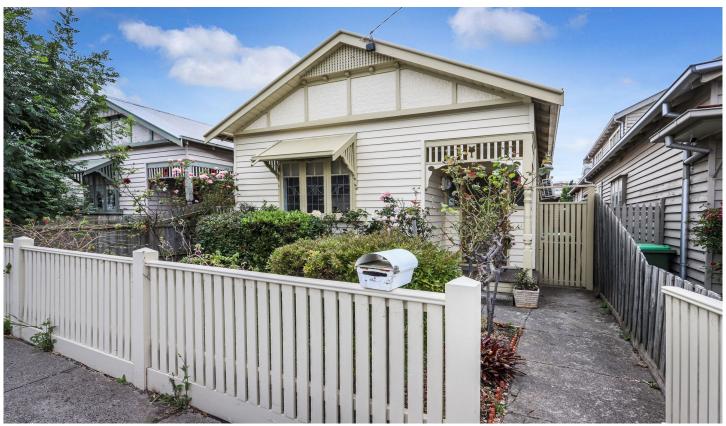

## **67 Eleanor Street Footscray VIC**

On an expansive block, with rear acceess from Everard St, this gorgeous period home has plenty of presence. Ooffers 3 bedrooms, study and two living areas. Located close to Footscray hospital, parks/playgrounds and local schools.

- 3 bedrooms, all with new carpet
- Galley kitchen with electric facilities and country style kitchen cupboards
- Formal lounge
- Sunny dining room with split system air conditioning / heater
- Central bathroom
- Separate laundry
- Separate toilet
- Sunroom & amp; study area
- Large rear yard with plenty of scope