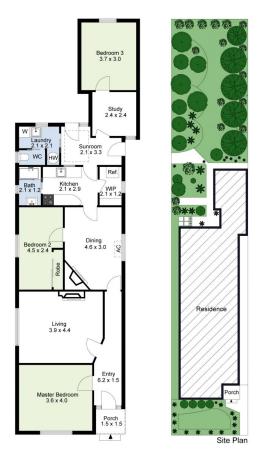

## **67 Eleanor Street Footscray VIC**

On an expansive block, with rear acceess from Everard St, this gorgeous period home has plenty of presence. Ooffers 3 bedrooms, study and two living areas. Located close to Footscray hospital, parks/playgrounds and local schools.

- 3 bedrooms, all with new carpet
- Galley kitchen with electric facilities and country style kitchen cupboards
- Formal lounge
- Sunny dining room with split system air conditioning / heater
- Central bathroom
- Separate laundry
- Separate toilet
- Sunroom & amp; study area
- Large rear yard with plenty of scope

WE KINDLY RECOMMEND REGISTERING FOR INSPECTIONS AND/OR CHECKING TIMES ON THE

3 🛌 1 🖳

View: https://www.jasstephens.com.au/7321179

Sarah McCracken 0478135947

Total Internal Measurement 110 Sqm.

Measurements are indicative and in meters. Exterior elements are not in exact position.