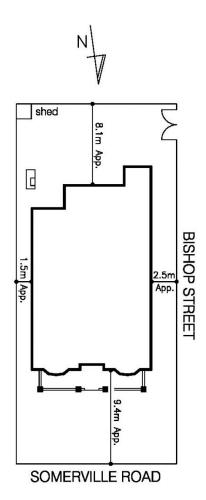

Step through a sun drenched rear sunroom, perfectly suited as another area of retreat, before stepping out into the large private rear yard.

A fully secure low maintenance back yard also allows for two cars to be parked securely off the street with storage shed and only a moments stroll to Cruickshank park, local schools and Yarraville Village. 6 🎮 1 🚔 3 🚘