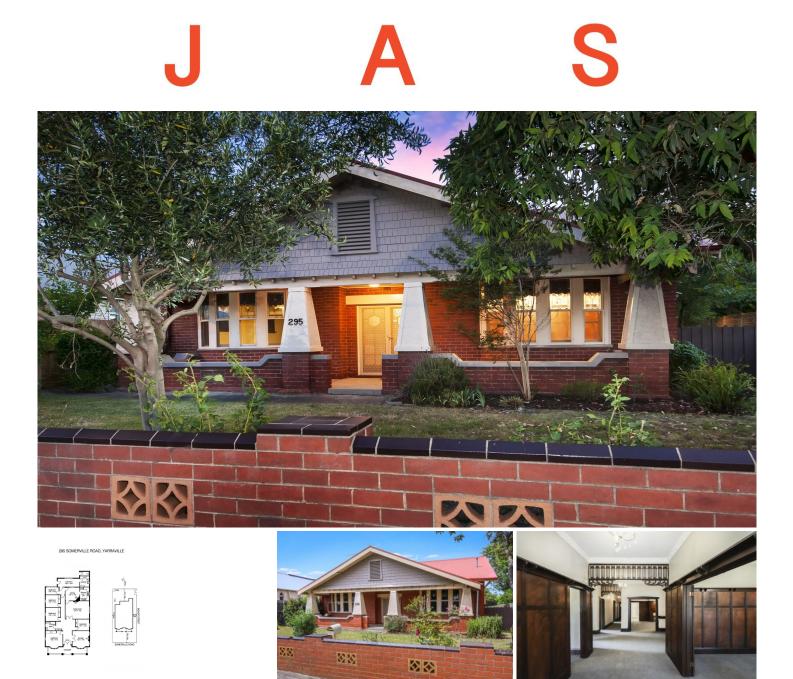

## 295 Somerville Road Yarraville VIC

This large elegant home on a corner location comprising of 5 or 6 bedrooms and study, depending on your configuration. Separate oversized formal lounge & amp; living areas, along with a stunning entrance hall greets you as soon as you step through the front door.

Updated living, whilst still retaining it's period features all areas of the home provide generous living spaces allowing room for the largest of families with a stylish bathroom, gas heating and large kitchen with adjoining separate dining area.

Step through a sun drenched rear sunroom, perfectly suited as another area of retreat, before stepping out into the large private rear yard.

A fully secure low maintenance back yard also allows for two cars to be parked securely off the street with storage shed and only a moments stroll to Cruickshank park, local schools and Yarraville Village. 6 🎮 1 🚔 3 🚘