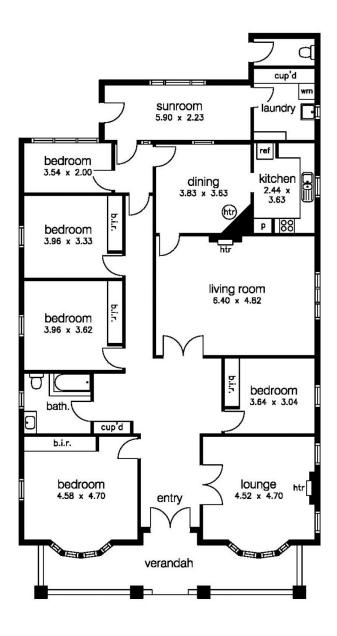

## 295 Somerville Road Yarraville VIC

This large elegant home on a corner location comprising of 5 or 6 bedrooms and study, depending on your configuration. Separate oversized formal lounge & amp; living areas, along with a stunning entrance hall greets you as soon as you step through the front door.

Updated living, whilst still retaining it's period features all areas of the home provide generous living spaces allowing room for the largest of families with a stylish bathroom, gas heating and large kitchen with adjoining separate dining area.

Step through a sun drenched rear sunroom, perfectly suited as another area of retreat, before stepping out into the large private rear yard.

A fully secure low maintenance back yard also allows for two cars to be parked securely off the street with storage shed and only a moments stroll to Cruickshank park, local schools and Yarraville Village. 6 🎮 1 🚔 3 🚘

## 295 SOMERVILLE ROAD, YARRAVILLE