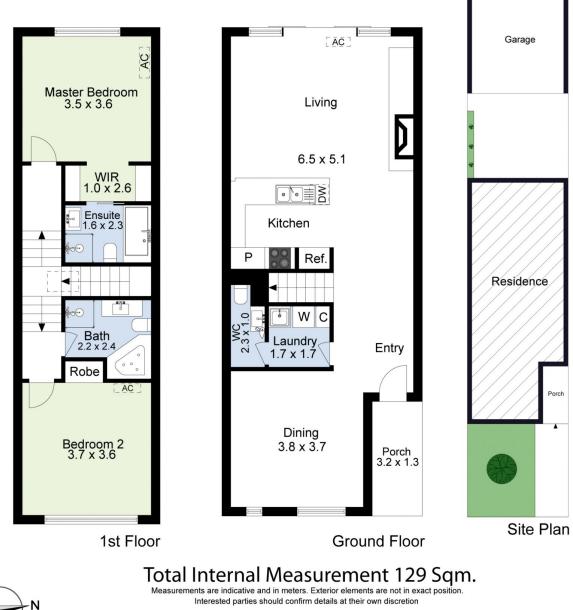

## 1/364 Williamstown Road Yarraville VIC

This stunning double-storey townhouse offers:

- Two bedrooms include a spacious master with a walk-through robe and large ensuite

- Formal dining room with double-glazed windows + open-plan kitchen/living with well-appointed modern kitchen and feature fireplace

- Split-system heating and cooling in both bedrooms and living area

- Large paved entertaining patio + secure off-street parking for two cars via rear ROW

- Conveniently positioned just 9.5km\* from the CBD in a sought-after pocket of Yarraville, within strolling distance of cafes, parks, playgrounds and Yarraville Village