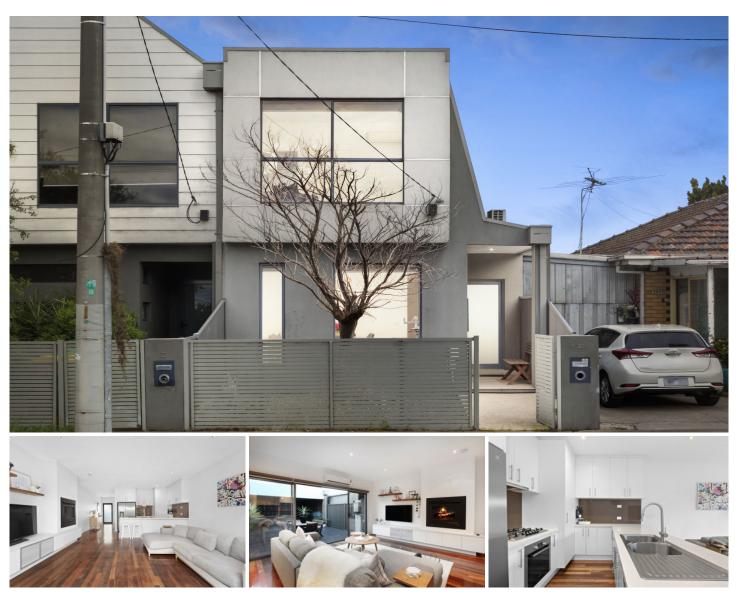

## 1/364 Williamstown Road Yarraville VIC

This stunning double-storey townhouse offers:

- Two bedrooms include a spacious master with a walk-through robe and large ensuite

- Formal dining room with double-glazed windows + open-plan kitchen/living with well-appointed modern kitchen and feature fireplace

- Split-system heating and cooling in both bedrooms and living area

- Large paved entertaining patio + secure off-street parking for two cars via rear ROW

- Conveniently positioned just 9.5km\* from the CBD in a sought-after pocket of Yarraville, within strolling distance of cafes, parks, playgrounds and Yarraville Village

- Sought-after school zone - Wembley Primary School (12-minute\* walk) and Footscray High School's Pilgrim campus.