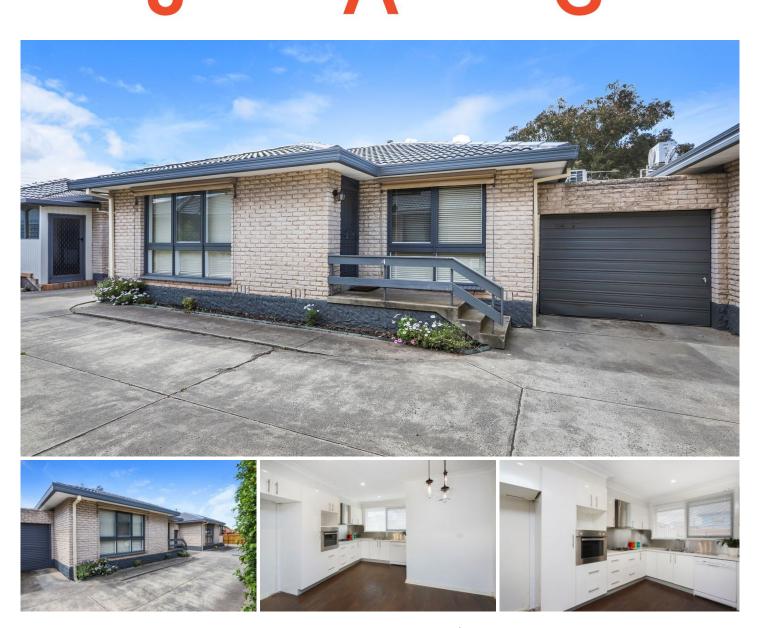

## 4/135 Essex Street Footscray VIC

This single level design with generous proportions includes: - Two (2) bedrooms with built in robes, ceiling fans and split systems

- Updated Kitchen with dishwasher
- Spacious lounge room with split system
- Updated Central bathroom
- Great size yard with decking

- Single garage & amp; enough space to park 2 small cars in front of each other

WE KINDLY RECOMMEND REGISTERING FOR INSPECTIONS AND/OR CHECKING TIMES ON THE INTERNET 24 HOURS PRIOR TO BE KEPT UPDATED OF CANCELLATIONS. 2 🎮 1 🚔 2 🛱