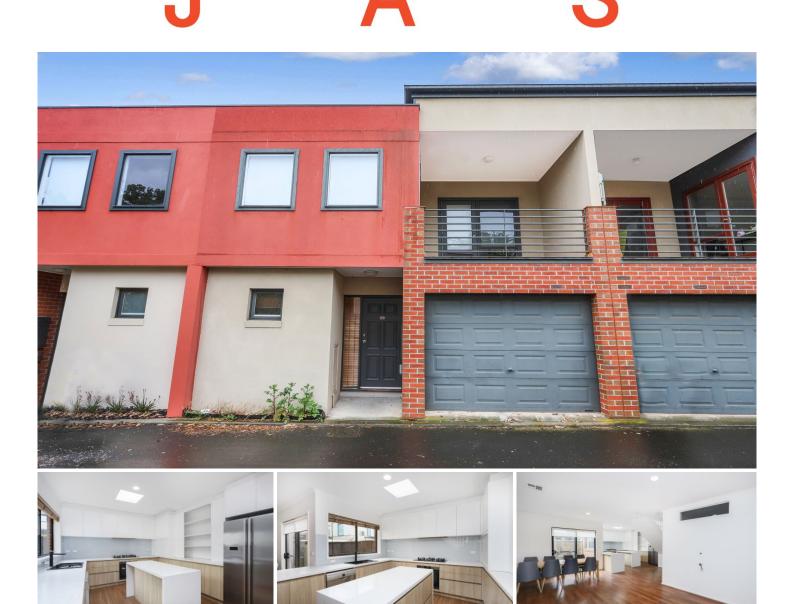

## **29 Lincoln Mews Kensington VIC**

Boasting a truly magnificent location with Holland Park, Kensington Village & amp; train station at your fingertips. This delightful 2 level home comprises of the following:

- Three (3) bedrooms, bed 3 with split system
- Master bedroom & amp; bedroom 2 with built in robes
- Balcony access from Bedroom 1 & amp; 2
- Large brand new kitchen with Fridge & amp; Dishwasher
- Brand new laundry with dryer & amp; separate toilet
- Central upstairs bathroom with bathtub
- Ducted heating
- Split system to upstairs landing
- Singe garage with shelving
- Low maintenance rear yard