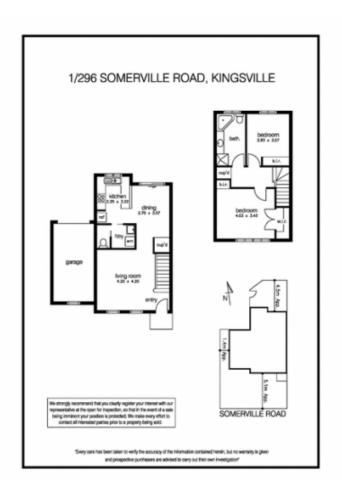

## 1/296 Somerville Road Kingsville VIC

This centrally located Two Bedroom townhouse features:

- Two great sized bedrooms both with Built in Robes and their own Split Systems
- Brand new appliances including Dishwasher to Kitchen area
- Great sized dining space & Drawn; separate Lounge room
- Central bathroom upstairs, with separate downstairs toilet
- Single remote garage
- Patio area to rear