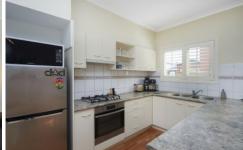

## 1/296 Somerville Road Kingsville VIC

This centrally located Two Bedroom townhouse features:

- Two great sized bedrooms both with Built in Robes and their own Split Systems
- Brand new appliances including Dishwasher to Kitchen area
- Great sized dining space & Drawn; separate Lounge room
- Central bathroom upstairs, with separate downstairs toilet
- Single remote garage
- Patio area to rear