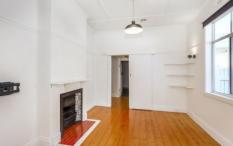

## 46 Empress Avenue Kingsville VIC

This beautiful home with great street appeal comprises:

- Two (2) spacious bedrooms
- Master with built in robes and a beautiful bay window
- Generously sized eat-in kitchen complete with gas stove, dishwasher & Dreakfast bar
- Separate living area
- Adjoining study which also can be used as formal dining or potentially converted into 3rd bedroom.
- Central bathroom separate laundry