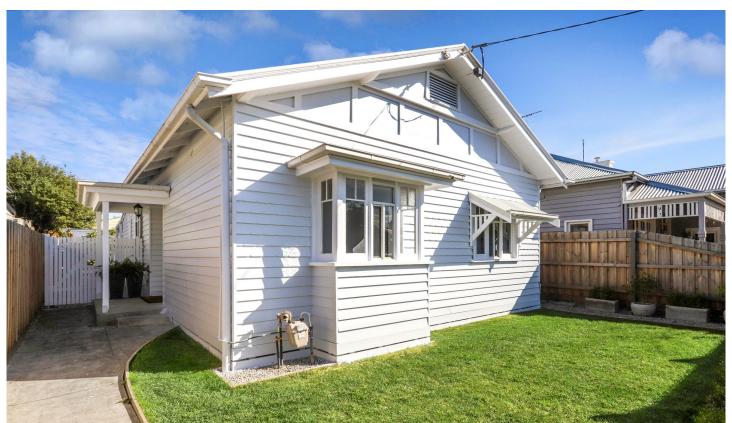

## 46 Empress Avenue Kingsville VIC

This beautiful home with great street appeal comprises:

- Two (2) spacious bedrooms
- Master with built in robes and a beautiful bay window
- Generously sized eat-in kitchen complete with gas stove, dishwasher & Dreakfast bar
- Separate living area
- Adjoining study which also can be used as formal dining or potentially converted into 3rd bedroom.
- Central bathroom separate laundry

## Additional features include:

- Ducted heating
- Split system
- Pergola over decked area
- Great size backyard and large garden shed

WE HIGHLY RECOMMEND REGISTERING FOR

2 | 1 🖳

View: https://www.jasstephens.com.au/7186533