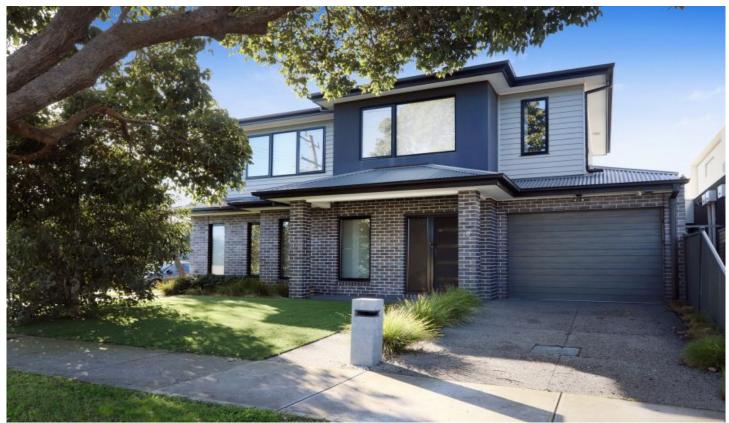

## 6 Benbow Street Yarraville VIC

Proximity to Wembley Primary School, Parks and Sporting facilities enhances this enticing family home!

## Features include:

- Downstairs Master bedroom with built in robes & amp; en-suite
- Large open plan living & amp; dining area
- Kitchen with dishwasher & amp; walk in pantry
- Laundry with under stairs storage
- Upstairs you'II find another Master bedroom with en-suite
- A further two (2) remaining bedrooms with robes
- Rumpus room for the whole family to enjoy
- Central upstairs bathroom
- x2 Powder rooms
- Double garage with remote
- Alfresco area with a low maintenance yard