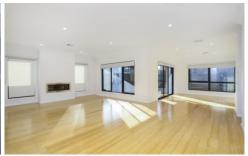

## Features include:

- Downstairs Master bedroom with built in robes & amp; en-suite
- Large open plan living & amp; dining area
- Kitchen with dishwasher & amp; walk in pantry
- Laundry with under stairs storage
- Upstairs you'II find another Master bedroom with en-suite
- A further two (2) remaining bedrooms with robes
- Rumpus room for the whole family to enjoy
- Central upstairs bathroom
- x2 Powder rooms
- Double garage with remote
- Alfresco area with a low maintenance yard