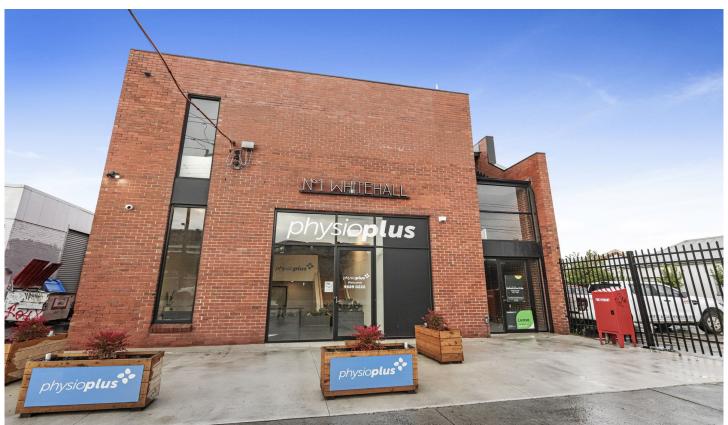

## Level 1/1 Whitehall Street Footscray VIC

A blank canvas awaits and is ready for your own fit out to suit. In proximity of the trendy and vibing café/bar precinct of Footscray and short stroll to the Maribyrnong river walkway. A 5 minute walk to central Footscray Market Place, Train Station, Extensive Tram Network and situated around the corner to the seafood institution Conway Fish Traders including Hot Fish and Chips.

Property In Summary:

- Building area 500m2 approx.
- Brand new lift service
- Front & amp; rear stairwell
- Ladies and Gents toilet/shower & amp; change rooms
- Short 5min walk to Footscray Station, Restaurants and Markets
- 4km to Melbourne CBD