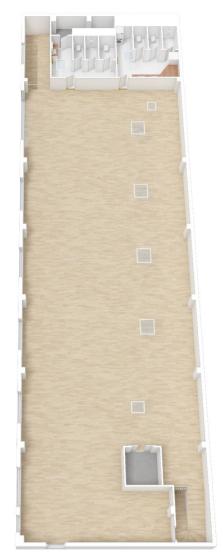

Property In Summary:

- Building area 500m2 approx.
- Brand new lift service
- Front & amp; rear stairwell
- Ladies and Gents toilet/shower & amp; change rooms
- Short 5min walk to Footscray Station, Restaurants and Markets
- 4km to Melbourne CBD

Building Size: 564 sqm

View: https://www.jasstephens.com.au/712733

7

**Chris Worthy 0456809247** 

1st Floor

1st Floor

## Total Internal Measurement 564 Sqm. Measurements are indicative and in meters. Exterior elements are not in exact position. Interested parties should confirm details at their own discretion