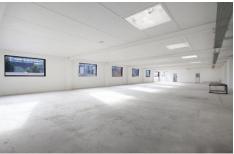

Property In Summary:

- Building area 500m2 approx.
- Brand new lift service
- Front & amp; rear stairwell
- Ladies and Gents toilet/shower & amp; change rooms
- Short 5min walk to Footscray Station, Restaurants and Markets
- 4km to Melbourne CBD