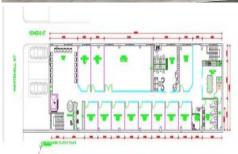

Building Size: 564 sqm

View: https://www.jasstephens.com.au/712733

7

**Chris Worthy 0456809247** 

1st Floor

1st Floor

## Total Internal Measurement 564 Sqm. Measurements are indicative and in meters. Exterior elements are not in exact position. Interested parties should confirm details at their own discretion