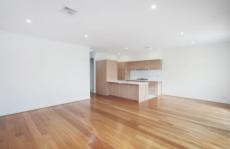

## 34 Souter Crescent Footscray VIC

This property feature three great sized bedrooms, master bedroom with en-suite and ample storage space. Other features include:

- Formal front lounge room
- Open plan Kitchen/Meals/Family living
- Dishwasher to kitchen
- Downstairs powder room
- Under stair storage
- Ducted heating & Dit Systems to both back bedrooms
- Remote blinds to upstairs landing & Discharge amp; 3rd bedroom to blockout the summer heat
- Rear yard with decking & amp; storage shed
- Single remote garage