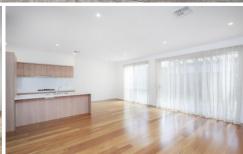

## 34 Souter Crescent Footscray VIC

This property feature three great sized bedrooms, master bedroom with en-suite and ample storage space. Other features include:

- Formal front lounge room
- Open plan Kitchen/Meals/Family living
- Dishwasher to kitchen
- Downstairs powder room
- Under stair storage
- Ducted heating & Dit Systems to both back bedrooms
- Remote blinds to upstairs landing & Discharge amp; 3rd bedroom to blockout the summer heat
- Rear yard with decking & amp; storage shed
- Single remote garage