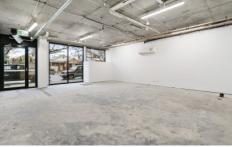

- Open plan
- Brand new
- 1x undercover secure carparks
- Rear access from Bexley St Street
- 1x Split System Air-con
- Access to a shower room and 2 toilets (one is a disabled toilet). Sharing only with the shop next door.
- Grease trap

**Building Size**: 64.5 sqm

View: https://www.jasstephens.com.au/708164

1

Daria Beck 0449867537