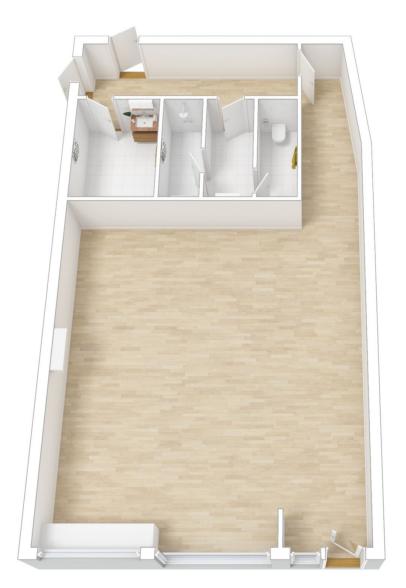

- Open plan
- Brand new
- 1x undercover secure carparks
- Rear access from Bexley St Street
- 1x Split System Air-con
- Access to a shower room and 2 toilets (one is a disabled toilet). Sharing only with the shop next door.
- Grease trap

**Building Size**: 64.5 sqm

View: https://www.jasstephens.com.au/708164

1

Daria Beck 0449867537

## Total Internal Measurement 92 Sqm. Measurements are indicative and in meters. Exterior elements are not in exact position. Interested parties should confirm details at their own discretion