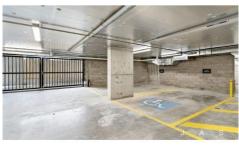

- Open plan
- Brand new
- 1x undercover secure carparks
- Rear access from Bexley St Street
- 1x Split System Air-con
- Access to a shower room and 2 toilets (one is a disabled toilet). Sharing only with the shop next door.
- Grease trap