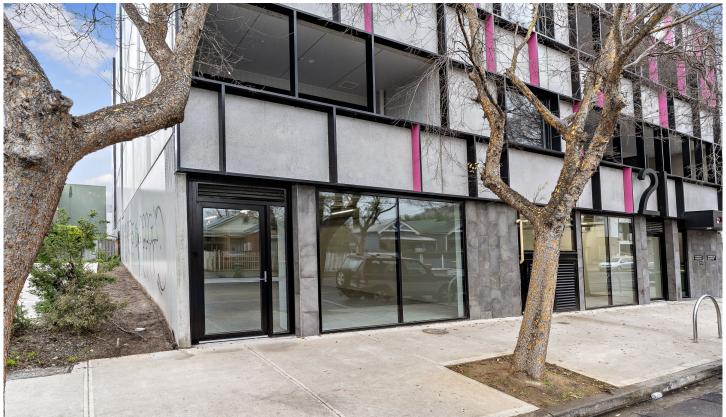

## **G01/21 Victoria Street Footscray VIC**

## THE OPTIONS ARE ENDLESS - BLANK CANVAS

This premises is ideal for many businesses. This light filled property is suitable for office environment, studio, food or retail space? the options are huge!

- Open plan
- Brand new
- 2x undercover secure carparks
- Rear access from Bexley St Street
- 2x Split System Air-con
- Access to a shower room and 2 toilets (one is a disabled toilet). Sharing only with the shop next door.
- Grease trap
- Gas
- Great street parking
- Public transport at doorstep