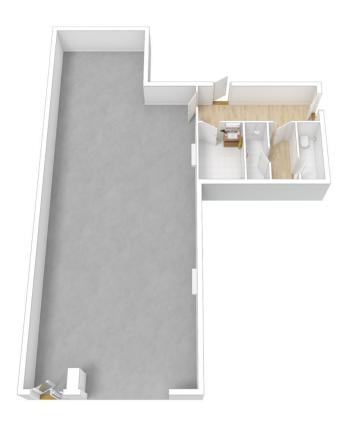

Building Size: 93 sqm

View: https://www.jasstephens.com.au/708163

8

Daria Beck 0449867537

Total Internal Measurement 117 Sqm.

Measurements are indicative and in meters. Exterior elements are not in exact position.