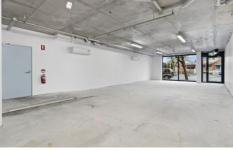

## THE OPTIONS ARE ENDLESS - BLANK CANVAS

This premises is ideal for many businesses. This light filled property is suitable for office environment, studio, food or retail space? the options are huge!

- Open plan
- Brand new
- 2x undercover secure carparks
- Rear access from Bexley St Street
- 2x Split System Air-con
- Access to a shower room and 2 toilets (one is a disabled toilet). Sharing only with the shop next door.
- Grease trap
- Gas
- Great street parking
- Public transport at doorstep