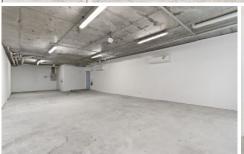

## THE OPTIONS ARE ENDLESS - BLANK CANVAS

This premises is ideal for many businesses. This light filled property is suitable for office environment, studio, food or retail space? the options are huge!

- Open plan
- Brand new
- 2x undercover secure carparks
- Rear access from Bexley St Street
- 2x Split System Air-con
- Access to a shower room and 2 toilets (one is a disabled toilet). Sharing only with the shop next door.
- Grease trap
- Gas
- Great street parking
- Public transport at doorstep