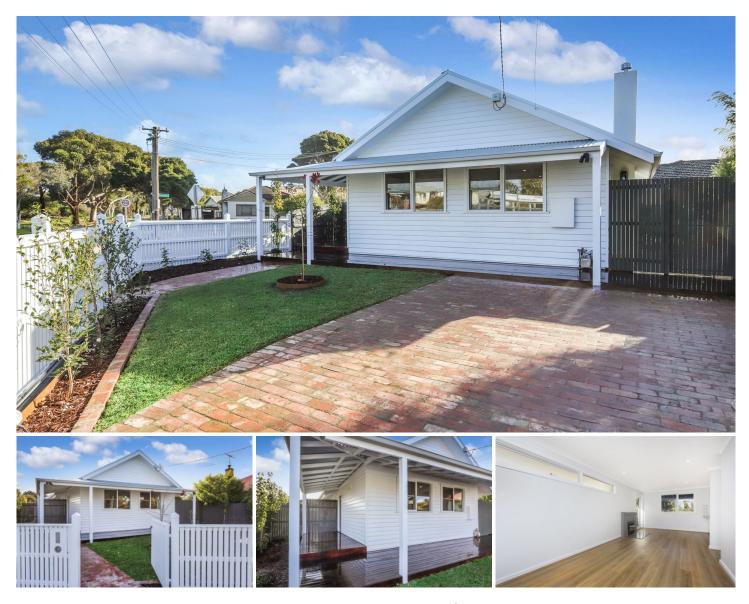

## 12 Montgomery Crescent Spotswood VIC

On a convenient corner block, this fully renovated 3 bedoom home provides the ultimate in effortless living. Offering light filled open plan living with gas heating and split system air conditioner opening onto gorgeous decked area, super functional kitchen with gas stove top, electric oven and dishwasher. All three bedrooms offer ceiling fans, robes and brand new carpet. Master with walk in robes and gorgeous ensuite. Central bathroom is also beautifully finished. Also features separate laundry, powder room, storage shed in the welcoming low maintenance rear yard. This lovely property is fully fenced, with off street parking and remote gate access from front and side streets. Located a stone's throw from the Vernon St shopping strip, parkland and with easy access to the Westgate freeway.