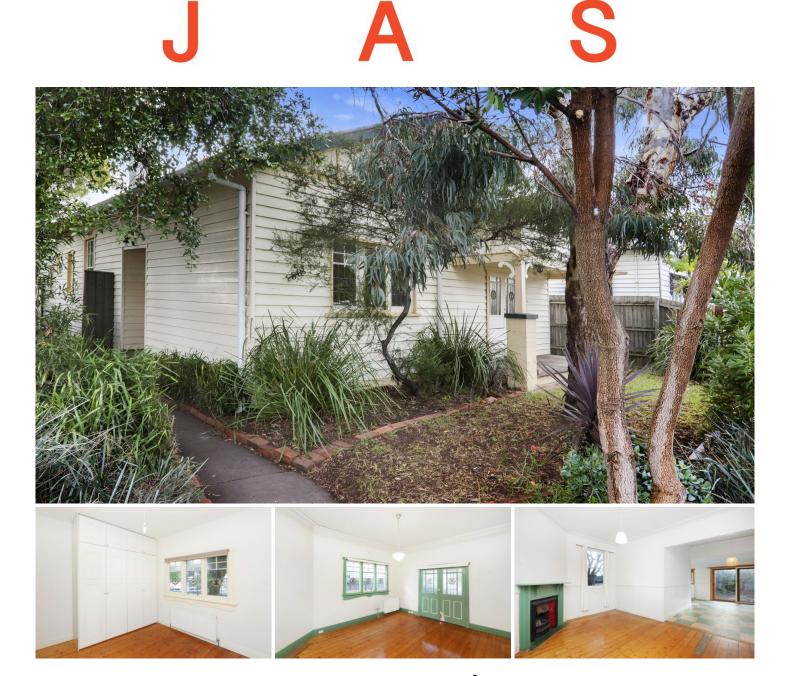

## **50 Empress Avenue Kingsville VIC**

Rare large corner block!! You're already falling in love with a family home that has it all! Established trees and gardens, breathtaking period features - all this walking distance to Yarraville's trendy shops, cafes and station.

Comprising: Three bedrooms master with leadlight windows and French doors. Great big kitchen, huge pantry and masses of bench space. Practical central bathroom, inviting lounge with open floor plan with gas heating. Family sized laundry. Optional bungalow/garage area at rear including cubby house and tool shed. Parking also located on the street.

Landscaping to be done in backyard & amp; fire place not in use.

WE KINDLY RECOMMEND REGISTERING FOR

3 🛤 1 🚰 1 🚘

View : https://www.jasstephens.com.au/7051692

Stephanie Knight 03 9316 9033