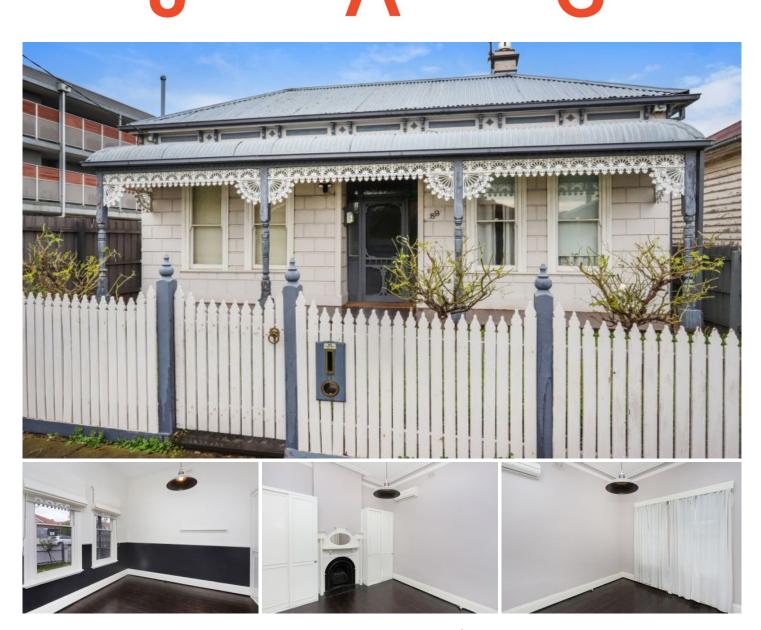

## **89 Eleanor Street Footscray VIC**

This cosy double fronted home lays in prime location within proximity to public transport, Highpoint Shopping Centre, Footscray Hospital, Whitten oval, local parks, shops cafes and restaurants.

## Offering;

- -Three spacious bedrooms with robes
- -A separate living area with split system air conditioning

-Central bathroom with shower over bath & amp; laundry facilities

-An open plan dining / kitchen zone with gas stove top, electric oven and dishwasher

-Outdoors a low maintenance courtyard provides great privacy and a storage shed.

Comfort and convenience is key in this home, and you will feel right at home!