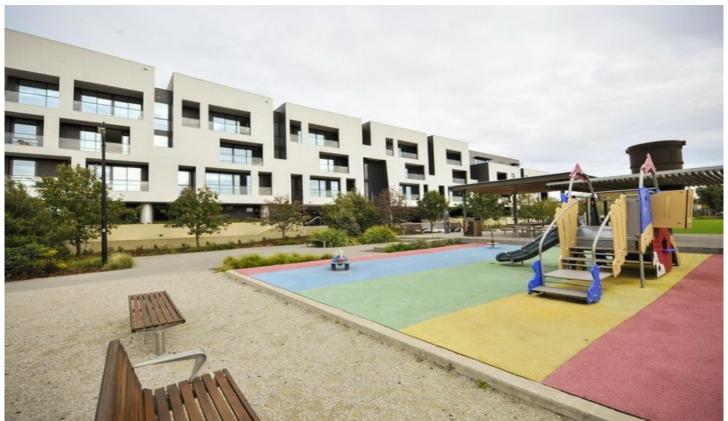

## 114/9 Hewitt Avenue Footscray VIC

Generously sized two bedroom, 1 bathroom apartment available. Fall in love with the essence of contemporary design mixed with pure convenience.

These apartments offer:

- -Sun filled open plan living and dining zone
- State of the art kitchen with stainless steel appliances.
- -Two generous bedrooms offering built in robes are serviced by the central fully tiled modern bathroom. Additionally each apartment comes with its own secure basement car space with internal access and storage cage. These elegant apartments are all within moments from public transport and in the heart of Footscray's urban soul, located only 6.5lm from Melbourne's CBD.